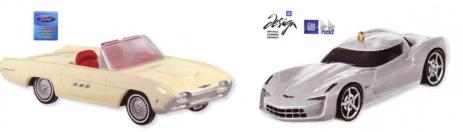

#### 1963 FORD THUNDERBIRD SPORTS ROADSTER

19th in the Classic American Cars series Wheels turn. Die-cast metal. By Don Palmiter. 4¼" w. \$15.00 USA 0X8305

2009 CORVETTE® STINGRAY™ CONCEPT Wheels turn. Die-cast metal. By Don Palmiter. 4" w. \$15.00 USA QX/2111