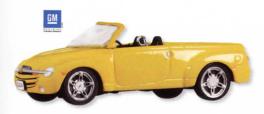

#### 1963 FORD THUNDERBIRD SPORTS ROADSTER

19th in the Classic American Cars series Wheels turn. Die-cast metal. By Don Palmiter. 4¼" w. \$15.00 USA 0X8305

2009 CORVETTE® STINGRAY™ CONCEPT Wheels turn. Die-cast metal. By Don Palmiter. 4" w. \$15.00 USA QX/2111