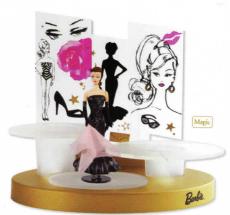

#### BARBIE™ IN THE SPOTLIGHT BARBIE™ ORNAMENT AND RUNWAY DISPLAY STAND

Press the button on the runway display stand to activate a dramatic lighting effect. Battery operated. By Patricia Andrews. 1034" w. \$45.00 USA QFM3012 Hallmark Gold Crown Exclusive