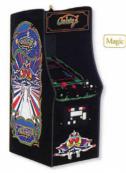

TUNES! Tweety—Looney Tunes By Robert Chad. 2<sup>3</sup>/<sub>4</sub>" H. \$12.50 USA QX11025



ROCK STAR Scooby-Doo By Anita Marta Rogers. 3<sup>1</sup>4" н. \$12.50 USA 0X11202 Available in October.

# kids' favorites



Chill

see.



#### JONAS Disney Channel's JONAS Hear a clip from the theme song. Battery operated. By Orville Wilson. 4" H. Design may vary. \$16.50 USA 0XD2162 Available in October.





#### HIGH SCHOOL MUSICAL 3: SENIOR YEAR

Disney's High School Musical Hear a clip of "Now or Never" from High School Musical 3: Senior Year. Battery operated. By Orville Wilson. 3<sup>3</sup>/<sup>4</sup> w. \$16.50 USA 0xD2122



#### НАNNAH MONTANA™

Disney Channel Hear a clip from the Hannah Montana hit "Rock Star." Battery operated. By Joanne Eschrich. 4¼" H. \$16.50 USA QXD2115



#### **GALAGA**®

Press the "player" buttons to see the game light up and hear the unforgettable sounds of this timeless arcade classic. Battery operated. By Orville Wilson. 4¼" H. \$18.50 USA 0x11365 Available in October.



#### YAH00000!

hoops&yoyo Hear one of several hoops&yoyo conversations. Battery operated. 2¾" н. \$16.50 USA 0xG6672 kids' favorites

#### JUST THE RIGHT TREE

The Peanuts® Gang Press the button to light the scene and hear Charlie Brown and Linus speak. By Robert Chad. 3¾ w. \$28.00 USA 0x11105

Magic

Magic

..

#### KISSED BY A DOG

The Peanuts® Gang Press the button to hear a memorable moment between Snoopy and Lucy, Battery operated. By Don Palmiter, 3<sup>1</sup>/<sup>4</sup> H. \$16.50 USA 0XII132

Magic

#### CHRISTMAS ROCKS!

The Peanuts® Gang Hear Snoopy a