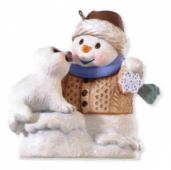

#### MAGICAL SNOWMAN

By Joanne Eschrich. 4<sup>3</sup>4" н. \$15.00 USA qxG6752 Hallmark Gold Crown Exclusive

ZAK E. ZAMBONI 5th in the Snowtop Lodge series Porcelain and handcrafted. By Joanne Eschrich. 3<sup>1</sup>/<sub>2</sub>" H. \$18.50 USA 0X8605 Hallmark Gold Crown Exclusive