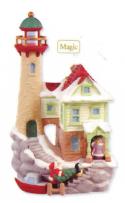

#### LIGHTHOUSE GREETINGS

13th and Final in the series The tower beacon flashes continually while the light inside the cozy cottage glows. By Tracy Larsen. 4<sup>1/2</sup>" H. \$24.00 USA QX8812 Hallmark Gold Crown Exclusive