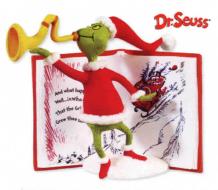

#### CHRISTMAS MEANS SOMETHING MORE

Dr. Seuss's *How the Grinch Stole Christmas!™* 3<sup>1</sup>⁄4" w. \$15.00 USA qx11175

The Polar Express TM Jingle the bell to hear it ring. Metal. By Tom Best. 2½" w. \$12.50 USA QXI1042 A WINTERFUN RIDE Frosty the Snowman<sup>™</sup> By Nello Williams. 3" w. \$15.00 USA QX11045