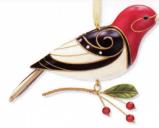

#### SNOWMAN BAND

See the light show and hear music from the holiday favorite "Let It Snow." Battery operated. By Sharon Visker. 3<sup>3</sup>/4" H. \$32.00 USA 0xG6032 Hallmark Gold Crown Exclusive

RED-HEADED WOODPECKER 5th in the Beauty of Birds series By Edythe Kegrize, 3<sup>3</sup>/4" w. \$15.00 USA 0x8322 Hallmark Gold Crown Exclusive