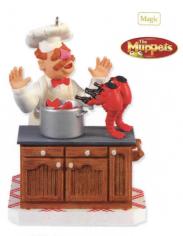

#### THE SWEDISH CHEF

The Muppet Show Hear memorable moments from this classic Muppet Show scene. Battery operated. By Kristina Kline-Gaughran. 3¼" H. \$18.50 USA QXI1272 Available in October.

Wolverine and the X-Men 4<sup>1</sup>⁄<sub>2</sub>" w. \$15.00 USA QXI1322