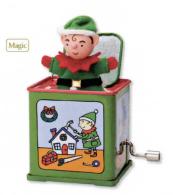

#### POP! GOES THE ELF

7th and Final in the Jack-in-the-Box Memories series The elf pops up to "Pop! Goes the Weasel." Windup music and motion. Pressed tin and handcrafted. By Sharon Visker. 3¼" H. \$15.00 USA QX8345 Hallmark Gold Crown Exclusive