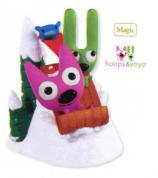

#### YAH00000!

hoops&yoyo Hear one of several hoops&yoyo conversations. Battery operated. 2¾" н. \$16.50 USA 0xG6672 kids' favorites