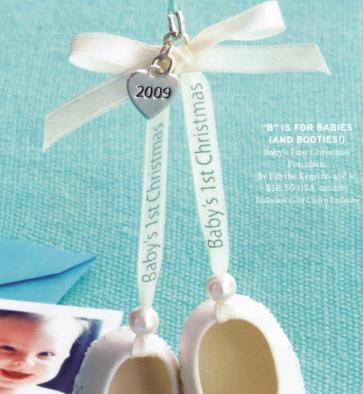

# BABY'S FIRST CHRISTMAS

ABY'S FIRST CHRISTMA Photo holder. By Tammy Haddix. 4¼" H. \$12.50 USA qxg6012

A NEW LITTLE ONE! By Terri Steiger. 2½" H. \$12.50 USA QXG6515