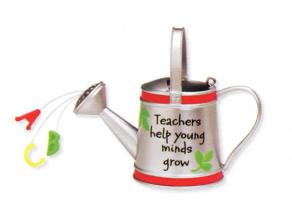

HOLIDAY PERKS By Nello Williams. 2½" H. \$12.50 USA QXG6585 Available in October.

**TEACHER** By Terri Steiger. 4½" w. \$10.00 USA 0xG6502