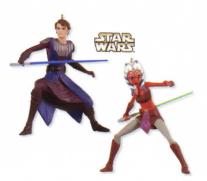

#### ANAKIN SKYWALKER AND AHSOKA TANO

Star Wars: The Clone Wars Set of two ornaments. By Kristina Kline-Gaughran and Robert Hurlburt. АNАКIN: 2<sup>1</sup>/2" н., АНSOKA: 2<sup>1</sup>/4" Н. \$15.00 USA QXII312 Available in October.