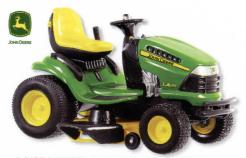

#### LA135 LIMITED EDITION LAWN TRACTOR

John Deere Wheels turn. Die-cast metal. By Lynn Norton. 3" w. \$15.00 USA qxi1172