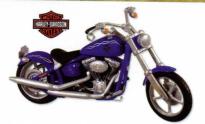

#### 2008 FXCWC SOFTAIL® ROCKER™ C

11th in the Harley-Davidson® Motorcycle Milestones series Wheels turn. Die-cast metal and handcrafted. By Don Palmiter. 4¼" w. \$15.00 USA 0X8342

1942 HARLEY-DAVIDSON® WLA