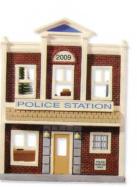

#### KEEPSAKE KORNERS POLICE STATION 26th in the Nostalgic Houses and Shops series By Don Palmiter, 3<sup>3</sup>/<sup>4</sup> H. \$18.50 USA 0x8402 Hallmark Gold Crown Exclusive