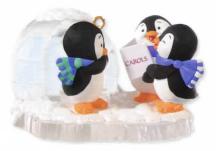

#### THERE'S NO FUN LIKE SNOW FUN!

9th in the Snowball and Tuxedo series By Joanne Eschrich. 2¾" H. \$10.00 USA QX8022

SUBZERO SERENADE By Kristina Kline-Gaughran. 3" w. \$12.50 USA QXG6022

RODNEY THE WRAPPER