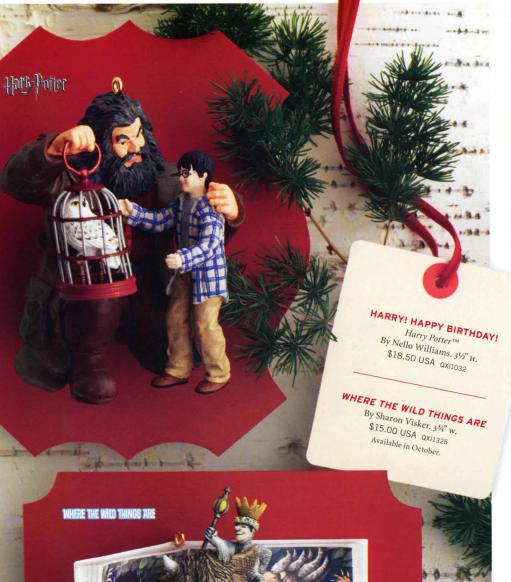

### A VISIT FROM SANTA

Ist in the series This series will feature Santa Claus sharing the spirit of the season with animal friends, great and small. By Tammy Haddix: 3¼" H. \$12.50 USA 0x8245 Hallmark Gold Crown Exclusive