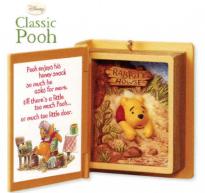

#### BABY'S FIRST CHRISTMAS

Winnie the Pooh Collection Handcrafted and fabric. By Ruth Donikowski. 3½" н. \$15.00 USA дхо2062