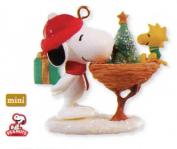

#### CHRISTMAS ROCKS!

The Peanuts® Gang Hear Snoopy and Woodstock rock out to some of your favorite Christmas carols. Battery operated. Set of two ornaments, By Tracy Larsen. sNOOPY: 2½" H., WOODSTOCK: 2½" H. \$18.50 USA 0XII135 ALL ABOARD FOR HOLIDAY FUN! The Peanuts® Gang Wheels turn. 4" H. \$15.00 USA qx11142