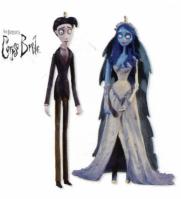

#### EMILY AND VICTOR

Tim Burton's *Corpse Bride* Set of two ornaments. By Robert Hurlburt. EMILY: 3<sup>3</sup>4" H., VICTOR: 4" H. \$18.50 USA QX11355 Available in October.