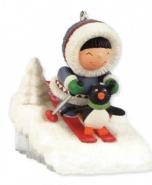

### A VISIT FROM SANTA

Ist in the series This series will feature Santa Claus sharing the spirit of the season with animal friends, great and small. By Tammy Haddix: 3¼" H. \$12.50 USA 0x8245 Hallmark Gold Crown Exclusive