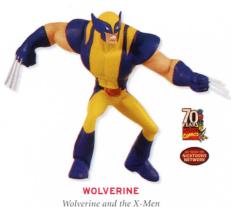

#### THE SWEDISH CHEF

The Muppet Show Hear memorable moments from this classic Muppet Show scene. Battery operated. By Kristina Kline-Gaughran. 3¼" H. \$18.50 USA QXI1272 Available in October.

Wolverine and the X-Men 4<sup>1</sup>⁄<sub>2</sub>" w. \$15.00 USA QXI1322