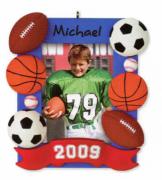

#### SUPER SPORT!

Photo holder. Write your player's name on the front. On the back, you can add the team name, position and age. By Orville Wilson. 4" H. \$12.50 USA QXG6732 Available in October.

CHRISTMAS VILLAGE