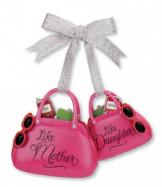

#### LIKE MOTHER, LIKE DAUGHTER

By Ruth Donikowski. 3<sup>3</sup>/4" w. \$12.50 USA QXG6712 Available in October.