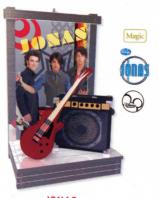

#### JONAS Disney Channel's JONAS Hear a clip from the theme song. Battery operated. By Orville Wilson. 4" H. Design may vary. \$16.50 USA 0XD2162 Available in October.