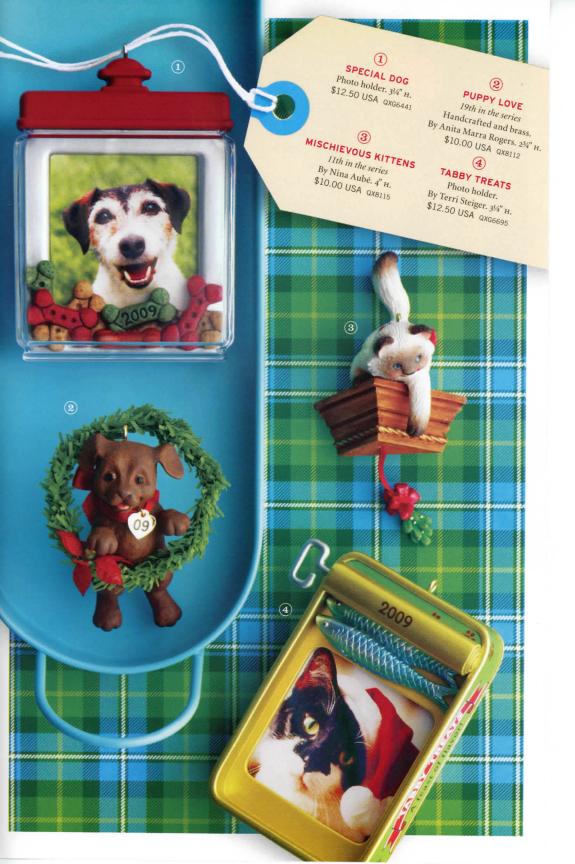

FELIZ NAVIDAD Photo holder. By Terri Steiger. 3¾" w. \$12.50 USA QXG6262 Available in October.

Personalized tags \$1.95 each–Printed tags include Mom, Dad, Son, Daughter and 2009. Or buy a blank tag and write your own message.

GRANDCHILDREN ARE A GIFT Photo holder. Add a personalized note to the back. Paper included. By Terri Steiger. 3½" H. \$12.50 USA QXG6682

#### **OUR FAMILY**

Photo holder. By Terri Steiger. 3¾" w. \$12.50 USA QXG6675 Available in October.

#### THE GIFTS OF CHRISTMAS

This photo holder is cleverly designed to hold standard gift cards, too. By Anita Marra Rogers. 4¼" w. \$12.50 USA QXG6785 Available in October.

SCHOOL DAYS Photo holder. Write your student's name on the back. By Terri Steiger. 3<sup>1</sup>/<sub>2</sub>" H. \$12.50 USA 0xG6725 Available in October.