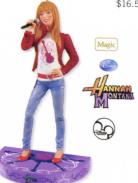

#### НАNNAH MONTANA™

Disney Channel Hear a clip from the Hannah Montana hit "Rock Star." Battery operated. By Joanne Eschrich. 4¼" H. \$16.50 USA QXD2115