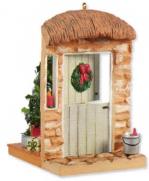

#### IRELAND

3rd in the Doorways Around the World series By Linda Sickman. 4¼" н. \$16.50 USA qx8435 Hallmark Gold Crown Exclusive

O TEDDY BEAR By Edythe Kegrize and Katrina Bricker. 3<sup>1</sup>/2<sup>"</sup> н. \$15.00 USA QXG6762