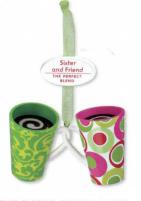

#### THE SISTER-FRIEND BLEND

By Terri Steiger. 3¾" н. \$12.50 USA QXG6284 Available in October.