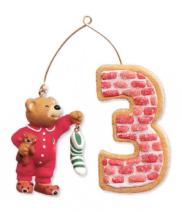

#### MY THIRD CHRISTMAS

Child's Age Collection By Sue Tague. 3½" н. \$10.00 USA qxg6055

MY FOURTH CHRISTMAS Child's Age Collection By Sue Tague. 3<sup>1</sup>/2" н. \$10.00 USA QXG6062

MY FIFTH CHRISTMAS Child's Age Collection By Sue Tague. 3<sup>3</sup>/4" H. \$10.00 USA QXG6065