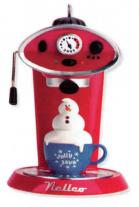

HOLIDAY PERKS By Nello Williams. 2½" H. \$12.50 USA QXG6585 Available in October.

**TEACHER** By Terri Steiger. 4½" w. \$10.00 USA 0xG6502