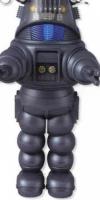

See the torch light up and hear the Survivor™ theme music. Battery operated. By Tom Best. 3<sup>1/2</sup>" w. \$18.50 USA 0x11275 Available in October. Magic

FORBIDDEN PLANET

**ROBBY THE ROBOT** 

Forbidden Planet See Robby illuminate and hear him say several lines from Forbidden Planet. Battery operated. By Nello Williams. 4¼" H. \$18.50 USA 0X11295 Available in October.