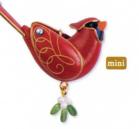

NORTHERN CARDINAL By Edythe Kegrize. 1<sup>1</sup>/4" н. \$8.00 USA QXM3112 Hallmark Gold Crown Exclusive Available in October.