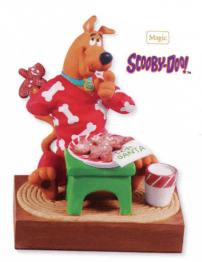

#### A CAT-AND-MOUSE CHRISTMAS Tom and Jerry By Tracy Larsen. 3" H. \$14.50 USA QXI1292 Available in October.

COOKIE? WHAT COOKIE? Scooby-Doo Hear Scooby-Doo say one of several funny phrases. Battery operated. By Anita Marra Rogers. 4¼" н. \$16.50 USA 0X11022