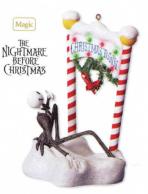

#### WELCOME TO CHRISTMAS TOWN

Tim Burton's *The Nightmare Before Christmas* See the Christmas Town sign light up. Battery operated. By Sharon Visker. 4<sup>1/2</sup>" н. \$22.50 USA qxD2032