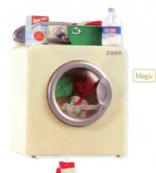

#### SANTA'S MERRY MACHINE

Pull the cord to see the washer illuminate and the laundry spin. Battery operated. By Nello Williams. 4¼" H. \$20.00 USA 0x66622 Hallmark Gold Crown Exclusive Available in October.