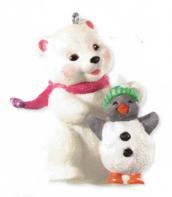

#### MAGICAL SNOWMAN

By Joanne Eschrich. 4<sup>3</sup>4" н. \$15.00 USA qxG6752 Hallmark Gold Crown Exclusive

ZAK E. ZAMBONI 5th in the Snowtop Lodge series Porcelain and handcrafted. By Joanne Eschrich. 3<sup>1</sup>/<sub>2</sub>" H. \$18.50 USA 0X8605 Hallmark Gold Crown Exclusive