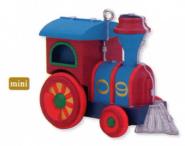

HOLY FAMILY

By Tammy Haddix. 2" н. \$8.00 USA qxм9035 Hallmark Gold Crown Exclusive Available in October.

LI'L LOCOMOTIVE Wheels turn. By Nello Williams. 1½" w. \$8.00 USA QXM9025 Hallmark Gold Crown Exclusive