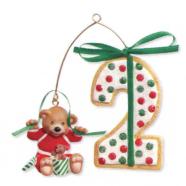

#### 2 WONDER OF SNOW Glass and handcrafted.

By Terri Steiger. 3<sup>3</sup>/4" H. \$18.00 USA QHC4035 Hallmark Gold Crown Exclusive Available in October.