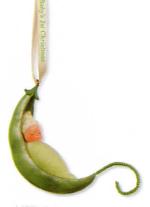

#### LITTLE SWEET PEA

Baby's First Christmas By Julie Forsyth and Joanne Eschrich. 6¾" н. \$12.50 USA QXG6522 African American ornament: \$12.50 USA QXG6795 (not shown) Available in October.