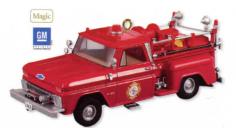

1965 CHEVROLET® FIRE ENGINE 7th in the Fire Brigade series Press the button to activate the lights. Wheels turn. Battery operated. 4½" w. \$18.50 USA QX8612 Hallmark Gold Crown Exclusive