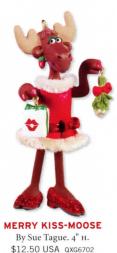

#### SUGAR-PLUMPED FAIRY

By Sue Tague, 23/4" H. \$12.50 USA 0x66705

COMMUNITY CHURCH

Attaches to light string for optional light effect. By Linda Sickman, 41/2" H. \$18.50 USA 0x8422 Hallmark Gold Crown Exclusive