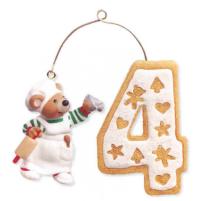

#### MY THIRD CHRISTMAS

Child's Age Collection By Sue Tague. 3½" н. \$10.00 USA qxg6055

MY FOURTH CHRISTMAS Child's Age Collection By Sue Tague. 3<sup>1</sup>/2" н. \$10.00 USA QXG6062

MY FIFTH CHRISTMAS Child's Age Collection By Sue Tague. 3<sup>3</sup>/4" H. \$10.00 USA QXG6065