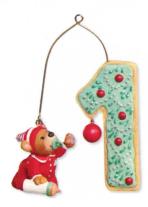

#### 1

2

Wonder

3

NOTES OF JOY Glass and handcrafted. By Terri Steiger. 3<sup>34</sup>" H. \$18.00 USA 0HC4042 Hallmark Gold Crown Exclusive Available in October.