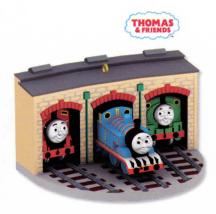

#### CHRISTMASTIME WITH THOMAS

Thomas the Tank Engine™ By Steve Goslin. 3" w. \$15.00 USA QXI1342 Available in October.