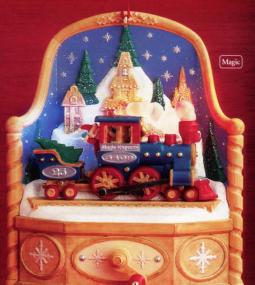

#### MAGIC EXPRESS

Celebrating 25 Years of Keepsake Magic Ornaments Turn the crank to see rotating wheels, cascading lights and hear music from the Christmas classic "Jingle Bells." Battery operated. By Ken Crow, 4" H. \$28.00 USA 0xG6582 Hallmark Gold Crown Exclusive