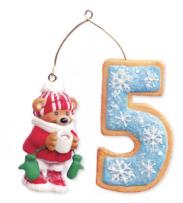

#### MY THIRD CHRISTMAS

Child's Age Collection By Sue Tague. 3½" н. \$10.00 USA qxg6055

MY FOURTH CHRISTMAS Child's Age Collection By Sue Tague. 3<sup>1</sup>/2" н. \$10.00 USA QXG6062

MY FIFTH CHRISTMAS Child's Age Collection By Sue Tague. 3<sup>3</sup>/4" H. \$10.00 USA QXG6065