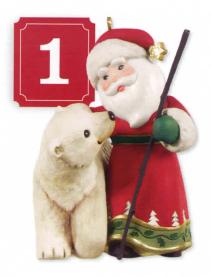

#### FATHER CHRISTMAS

6th in the series Sentiment on scroll: Where Christmas lives, love endures...and hope is evergreen. By Joanne Eschrich. 5¾" H. \$18.50 USA Qx8615 Hallmark Gold Crown Exclusive