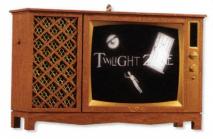

the Twilight Zone

#### NEXT STOP: THE TWILIGHT ZONE

See the television screen light up and hear music from *The Twilight Zone* theme song. Battery operated. 3<sup>1</sup>/<sub>2</sub>" w. \$16.50 USA 0X11282 Available in October.