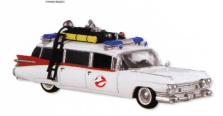

#### ECTO-1

Ghostbusters Hear music from the Ghostbusters theme song. Wheels turn. Battery operated. 4¾" w. \$18.50 USA qx11235