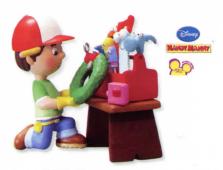

#### HANDY MANNY Playhouse Disney

By Julie Forsyth. 2¼" н. \$15.00 USA qxD2125 Available in October.

CLUBHAUS