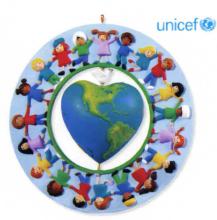

#### A WORLD OF PEACE AND LOVE UNICEF

The words "peace and love" appear in English, Spanish, French, Arabic, Chinese and Russian. With each UNICEF Keepsake Ornament purchase, the U.S. Fund for UNICEF receives \$1.12, which can provide a sleeping mat for a child whose home has been lost in a crisis. By Tammy Haddix. 3¼" H. \$15.00 USA 0X1192 Hallmark Gold Crown Exclusive Available in October.