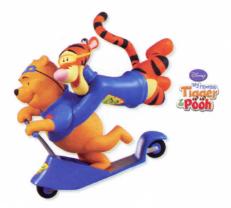

#### MY FRIENDS TIGGER AND POOH

Playhouse Disney By Robert Chad. 3¼" w. \$12.50 USA QXD2085 Available in October.