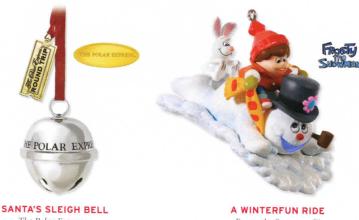

#### CHRISTMAS MEANS SOMETHING MORE

Dr. Seuss's *How the Grinch Stole Christmas!™* 3<sup>1</sup>⁄4" w. \$15.00 USA qx11175

The Polar Express TM Jingle the bell to hear it ring. Metal. By Tom Best. 2½" w. \$12.50 USA QXI1042 A WINTERFUN RIDE Frosty the Snowman<sup>™</sup> By Nello Williams. 3" w. \$15.00 USA QX11045