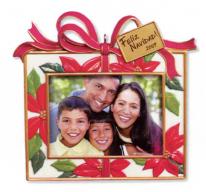

FELIZ NAVIDAD Photo holder. By Terri Steiger. 3¾" w. \$12.50 USA QXG6262 Available in October.