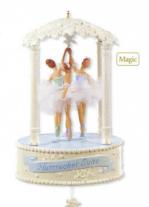

#### WALTZ OF THE SNOWFLAKES

Pull the cord to hear music from "Waltz of the Snowflakes" by Tchaikovsky and see the ballerinas gracefully spin. Battery operated. By Julie Forsyth and Edythe Kegrize. 6¼" H. \$28.00 USA 0XG6015 Hallmark Gold Crown Exclusive