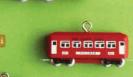

LIONEL® HOLIDAY BOXCAR Wheels turn. Handcrafted and metal. 3<sup>1</sup>/<sub>2</sub>" w. \$14.50 USA 0x11095

 $\bigcirc$ 

LIONEL® HOLIDAY RED MIKADO TENDER Wheels turn. Handcrafted and metal. 2%" w. \$14.50 USA 0X11102