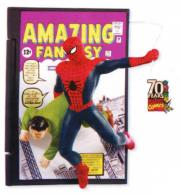

CAPTAIN AMERICA™ By Anita Marra Rogers. 4" н. \$15.00 USA qxi4379

SPIDER-MAN™ 2nd in the Comic Book Heroes series By Robert Chad. 4" н. \$16.50 USA qx8445

A HERO BRAVELY RISES Superman™ By Anita Marra Rogers. 4½" w. \$15.00 USA qx11005