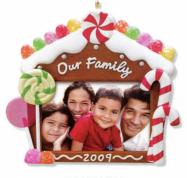

#### **OUR FAMILY**

Photo holder. By Terri Steiger. 3¾" w. \$12.50 USA QXG6675 Available in October.