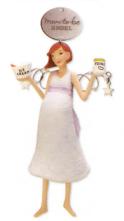

#### MOM-TO-BE ANGEL

Down-to-Earth Angels Sentiment on back of tag: *Heavenly license to crave.* By Joanne Eschrich. 5½" H. \$12.50 USA 0XG6095

DADDY'S GIRL By Katrina Bricker. 2½" w. \$12.50 USA QX11035 Available in October.