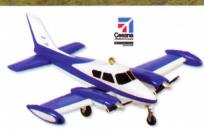

SIDNEY CROSBY Pittsburgh Penguins® By Robert Chad. 4<sup>1</sup>/<sub>4</sub>" w. \$16.50 USA 0x11255

CESSNA® 310 13th in the Sky's the Limit series Propellers spin and wheels turn. By Lynn Norton. 3<sup>1</sup>/4" w. \$15.00 USA QX8302