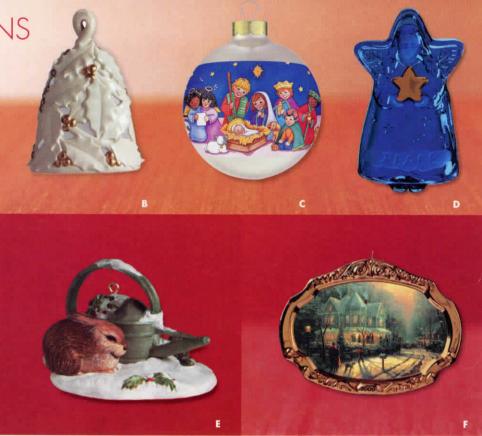

### LOOKING FORWARD . . . LOOKING BACK

FROSTY FRIENDS. Set of 2 ornaments with display piece. Porcelain and pewter. The display piece has a lift off dome, so you can place Frosty and the baby seal inside their snug igloo home when the holiday season comes to an end. Sculpted by Ed Seale. \$18 95 USA / \$25 45 CAN QX8524