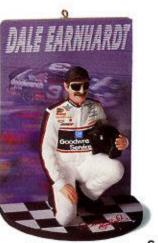

LOOK FOR ADDITIONAL FIRST IN A SERIES ORNAMENTS ON PAGE 9.

- A. GIFT BEARERS, 2nd in the series. Porcelain Movable arms and legs. Sculpted by Sue Tague. \$12.95 USA / \$17.45 CAN QX6651 B. MISCHIEVOUS KITTENS. 2nd in the series. Sculpted by
- Ning Aubé, \$9.95 USA / \$12.95 CAN QX6641
- C. ONE FISH TWO FISH RED FISH BLUE FISH". 2nd in the Dr. Seuss" Books series. Sculpted by Nello Williams. \$14,95 USA / \$19,95 CAN QX6781 @ Dr. Seuss Enrerprises, 2000 All Rights Reserved
- D. JONAH AND THE GREAT FISH, 2nd in the Fovorite Bible Stories series. Sculpted by Tracy Larsen. \$13.95 USA / \$18.75 CAN QX6701
- E. JOYFUL SANTA. 2nd in the series. Sculpted by Patricia Andrews. \$14.95 USA / \$19.95 CAN 0X6784 F. BAIT SHOP WITH BOAT. 2nd in the Town and Country series. Pressed tin. Sculpted by Linda Sickman. \$15.95 USA / \$20.95 CAN QX6631

LOOK FOR ADDITIONAL SECOND IN A SERIES ORNAMENTS ON PAGES 15 AND 27.

- A. ADOBE CHURCH. 3rd in the Candlelight Services series. Windows in the church glow. Sculpted by Ed Seale. \$18.95 USA / \$25.45 CAN QUZ7334
   B. LIGHTHOUSE GREETINGS. 4th in the series. Beacon light flashes. Sculpted by John "Collin" Francis. \$24.00 USA / \$32.00 CAN QUZ7344
   C. SCHOOLHOUSE. 17th in the Nostalgic Houses and
  - Shops series. Sculpted by Don Palmiter. \$14.95 USA / \$19.95 CAN QX6591

- D. THE DETECTIVE. 3rd in the Spotlight on Snoopy series. Sculpted by Bob Siedler. \$9.95 USA / \$12.95 CAN QX6564 PEANUTS © United Feature Syndicate, Inc.
- E. SNOW BUDDIES. 3rd in the series. Sculpted by Tammy Haddix, \$7.95 USA / \$10.75 CAN QX6654