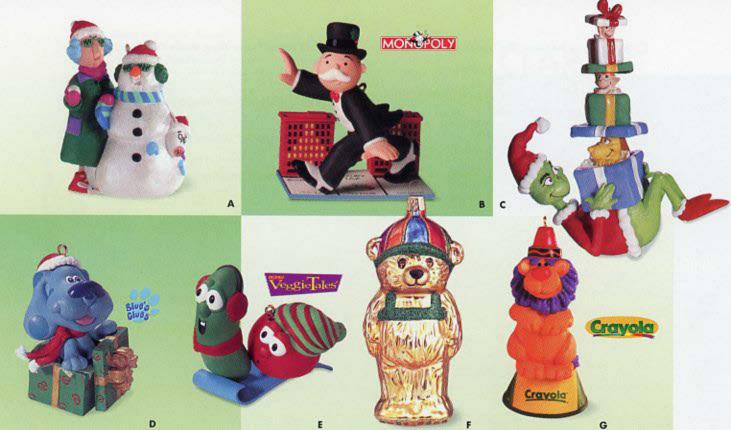

THE WIZARD OF OZ and all related characters and elements are trademarks of Turner Entertainment Co. @ 2000. Judy Garland as Dorothy from THE WIZARD OF OZ.

- B. SUPER FRIENDS". LUNCH BOX SET. Set of 2 ornaments. Pressed tin and handcrafted, Lunch box opens and closes, \$14.95 USA / \$19.95 CAN QX6724 SUPER FRIENDS and all related characters, names and indicia are trademarks of DC Comics @ 2000.
- C. CATWOMAN". Sculpted by Anita Marra Rogers. \$9.95 USA / \$12.95 CAN QXM6021 CATWOMAN and all related characters, names and indicia are trademarks of DC Comics @ 2000.
- D. BUGS BUNNY AND GOSSAMER, LOONEY TUNES, Sculpted by Robert Chod. \$12,95 USA / \$17,45 CAN QX6574 LOCHEY TUNES, characters, names and all related indicia are tademarks of Warner Bros. @ 2000. PAGE11

- E. RHETT BUTLER". GONE WITH THE WIND". Sculpted by Patricia Andrews. \$12.95 USA / \$17.45 CAN QX6674
- G. SCARLETT O'HARA". 4th and final in the series. Sculpted by Patricia Andrews, \$14,95 USA / \$19,95 CAN QX6671 GONE WITH THE WIND, its characters and elements are trademarks of Turner Entertainment Co. & The Stephens Mitchell Trusts. @ 2000 Tumer Entertainment Co.

B. JEANNIE | DREAM OF JEANNIE. Set of 2 ornaments. Sculpted by Patricia Andrews, \$14.95 USA / \$19.95 CAN QXI8564

#### Available in October. © 2000.CPT Holdings, Inc. All Rights Reserved.

- C. LARRY, MOE, AND CURLY. THE THREE STOOGES". Set of 3 ornaments: Sculpted by Tracy Larsen, \$30,00 USA / \$40,00 CAN QX6851 The Twee Stooges' is a tadamark of C3 Extentiament, Inc. \$2000 C3 Ententionnext, Inc. The Three Stooges' characters, incares and oil selated indicia are tademarks of C3 Ententianment, Inc. All Rights Reserved.
- D. THE LONE RANGER". Sculpted by Duane Unruh. \$15.95 USA / \$20.95 CAN QX6941 THE IONE RANGER" & ID 2000 GBPC, a subsidiary of Golden Books Family Entertainment: All Rights Reserved. PAGE12

- QX6734 G.I. JOE" is a rademark of Hasbro, Inc. @ 2000 Hasbro, Inc. All Rights Reserved.
- F. "Lucy Is ENGENTE", I LOVE LUCY". Sculpted by LaDene Votruba. \$15.95 USA / \$20.95 CAN QX6884 "LIOVE LICY" is a registered tademark of CBS Waldwide Inc, Images of lucifie Ball & Desi Amez are licensed by Desily, tao, LIC, Licensing by Unforgetable Licensing.
- G. SCUFFY THE TUGBONT". Set includes ornament and a Little Little Golden Book". Sculpted by LaDene Votruba. \$11.95 USA / \$15.95 CAN QX6871 SOUFFY THE TUGBOAT" & @ Golden Books Publishing Company, Inc.