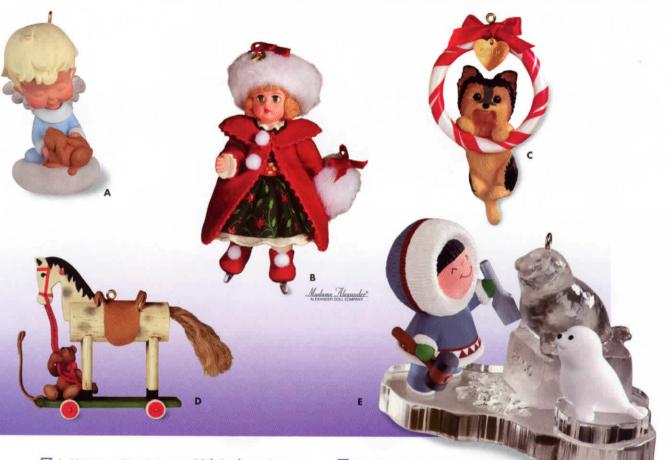

### LOOKING FORWARD . . . LOOKING BACK

FROSTY FRIENDS. Set of 2 ornaments with display piece. Porcelain and pewter. The display piece has a lift off dome, so you can place Frosty and the baby seal inside their snug igloo home when the holiday season comes to an end. Sculpted by Ed Seale. \$18 95 USA / \$25 45 CAN QX8524