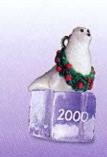

D. A PONY FOR CHRISTMAS. 3rd in the series. Wheels turn. Sculpted by Linda Sickman. \$12.95 USA / \$17.45 CAN QX6624 E. FROSTY FRIENDS. 21st in the series. Sculpted by Ed Seale. \$10.95 USA / \$14.75 CAN QX6601