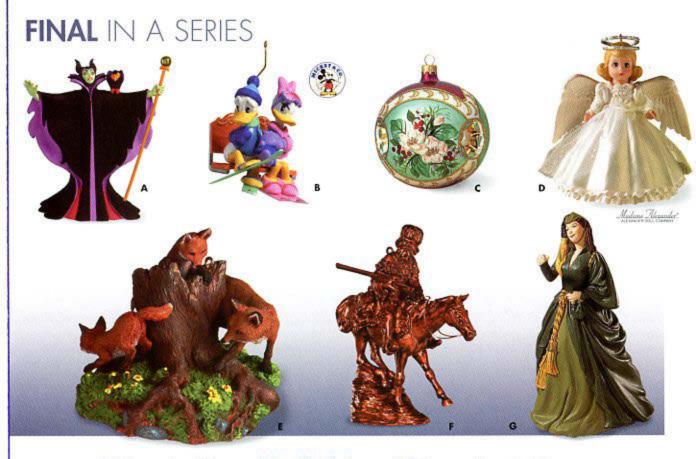

- A. Sceeping Beauty's Maleficent, 3rd and final in the Unforgettable Villains series, \$14,95 USA / \$19,95 CAN QXD4001 @ DISNEY
- B. DONALD AND DAISY AT LOVERS' LODGE, Mickey & Co. 3rd and final in the Romantic Vacations series. \$14,95 USA / \$19,95 CAN QXD4031 © DISNEY
- C. CHRISTMAS Rose, 3rd and final in the Holiday Traditions series. Blown Glass Ornament. \$35,00 USA / \$47,00 CAN QBG4054
- D. TWILGHT ANGEL. 3rd and final in the Madame Alexander" Holiday Angels series. Sculpted by John "Collin" Francis. \$14.95 USA / \$19.95 CAN QX6614

- E. FOXES IN THE FOREST, Mark Newman. 4th and final in the Majestic Wilderness series. \$12.95 USA / \$17.45 CAN QX6794 © 2000 Mark Newman
- F. MOUNTAIN MAN. 3rd and final in The Old West series. Sculpted by Duane Unruh.
  - \$15.95 USA / \$20.95 CAN QX6594
- G. SCARLETT O'HARA'". 4th and final in the series. Sculpted by Patricia Andrews.

\$14,95 USA / \$19,95 CAN QX6671 GONE with the WND, is characters and elements are trademarks of Tumer Entertainment Co. & The Stephens Mitchell Trats, © 2000 Tumer Entertainment Co.