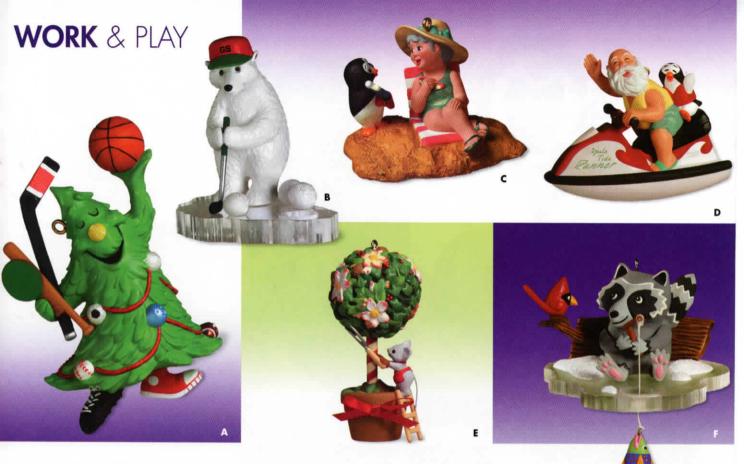

## WORK & PLAY

- A. FRIENDS IN HARMONY. Sculpted by John "Collin" Francis. \$9.95 USA / \$12.95 CAN QX8001
- B. A READER TO THE CORE. Sculpted by Nina Aubé. \$9.95 USA / \$12.95 CAN QX6974
- C. BUSY BEE SHOPPER. Sculpted by Robert Chad. \$7.95 USA / \$10.75 CAN QX6964

- D. LOGGIN' ON TO SANTA. Sculpted by Sharon Pike. \$8.95 USA / \$11,95 CAN QX8224
- E. DANCIN' IN CHRISTMAS. Sculpted by Sue Tague. \$7.95 USA / \$10.75 CAN QX6971
- F. WARM KINDNESS. Porcelain. Sculpted by Tammy Haddix. \$8.95 USA / \$11.95 CAN QX8014