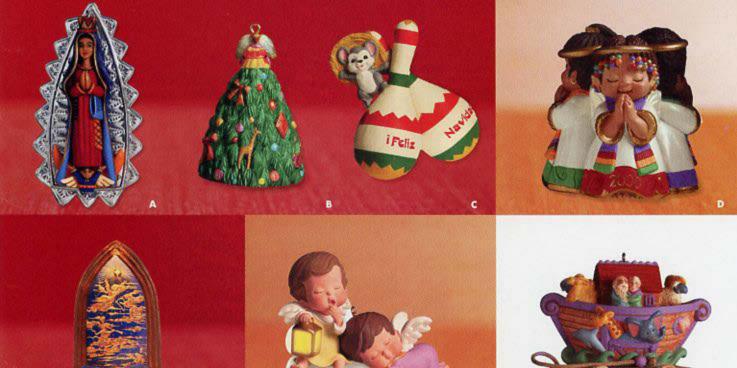

- A. Our Laby of GUADALUPE. FEIZ NAVDAD. Pressed tin and handcrafted. Sculpted by Sharon Visker. \$12.95 USA / \$17,45 CAN QX8231
- B. ANGEL-BLESSED TREE. Sculpted by Anita Marra Rogers. \$8.95 USA / \$11.95 CAN QX8241
- C. FEUZ NAVIDAD. Sculpted by Anita Marra Rogers. \$8.95 USA / \$11.95 CAN QX8214
- D. ANGEUC TRIO. Sculpted by Tammy Haddix. \$10.95 USA / \$14.75 CAN QX8234