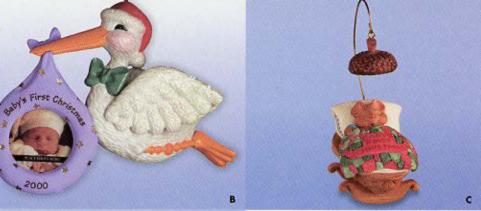

> New Millennium BABY

Kelly J. Self Keepsake Ornament collector Trenton, Mi

A. New MILLENNIUM BABY. Sculpted by LaDene Votruba. \$10.95 USA / \$14.75 CAN QX8581

A

- B. BABY'S FIRST CHRISTMAS. Photo Holder. Sculpted by Tammy Haddix. \$8.95 USA / \$11.95 CAN QX8031
- C. BABY'S FIRST CHRISTMAS. Sculpted by Ed Seale. \$10.95 USA / \$14.75 CAN QX8034

D

- D. BABY'S FIRST CHRISTMAS. Has silver tag suitable for engraving. Sculpted by Nina Aubé.
   \$18.95 USA / \$25.45 CAN QX8041
- E. BABY'S FIRST CHRISTMAS. Child's Age Collection. Sculpted by John "Collin" Francis. \$7.95 USA / \$10.75 CAN QX6914