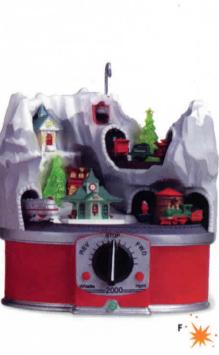

 F. MILLENNIUM EXPRESS. Trains go forward or in reverse. Lights in buildings and trains glow. Whistle and horn blow. Sculpted by Ken Crow.
 \$42.00 USA / \$56.00 CAN QLX7364

- \$12.95 USA / \$17.45 CAN QX8354
- B. FROSTY FRIENDS. Set of 2 ornaments. Blown Glass Ornament. Designed by Ed Seale. Inspired by the 1984 edition of the Frosty Friends series. \$40.00 USA / \$54.00 CAN QBG4094
- C. TIME FOR JOY. Wind the key and watch jolly St. Nicholas pop out of his nock while a toy soldier, teddy bear, and ballerina rotate beneath. Pendulum swings to the tune of "We Wish You a Merry Christmas." Sculpted by Ken Crow. \$24.00 USA / \$32.00 CAN QX6904
- Availe
   Stars
   Stars
- \$12.95 USA / \$17.45 CAN QX8271