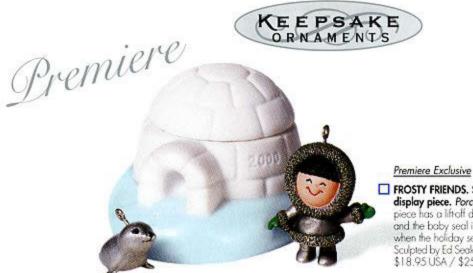

### LOOKING FORWARD . . . LOOKING BACK

FROSTY FRIENDS. Set of 2 ornaments with display piece. Porcelain and pewter. The display piece has a lift off dome, so you can place Frosty and the baby seal inside their snug igloo home when the holiday season comes to an end. Sculpted by Ed Seale. \$18 95 USA / \$25 45 CAN QX8524