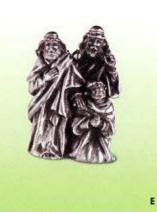

#### NOVEMBER 11 & 12 HOLIDAY OPEN HOUSE Start your new Holiday BARBIE" Series and begin the "A Snoopy" Christmas" Ornament collection.

Premiere

Premiere Exclusive

LITTLE RED RIDING HOOD – 1991. Madame Alexander\* Collection. Sculpted by John "Collin" Francis. \$6.95 USA / \$9.25 CAN QFM7062