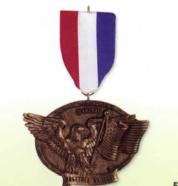

### LOOKING FORWARD . . . LOOKING BACK

FROSTY FRIENDS. Set of 2 ornaments with display piece. Porcelain and pewter. The display piece has a lift off dome, so you can place Frosty and the baby seal inside their snug igloo home when the holiday season comes to an end. Sculpted by Ed Seale. \$18 95 USA / \$25 45 CAN QX8524