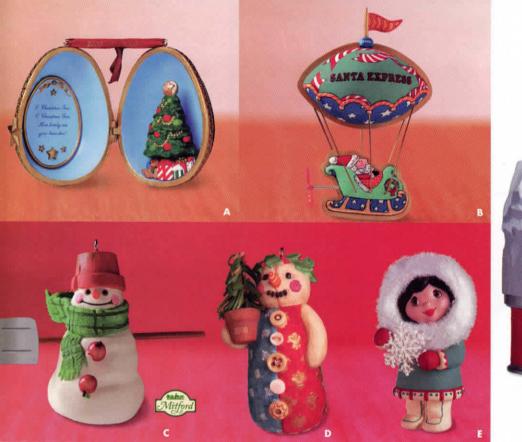

**E. GINGERBREAD CHURCH.** Sculpted by Rich LaPierre. \$9.95 USA / \$12.95 CAN QX8244

- A. CHRISTMAS TREE SURPRISE. Porcelain. Egg opens and closes. Dated Ribbon. Sculpted by Sue Tague. \$16.95 USA / \$22.75 CAN QX8321
- B. MERRY BALLOONING. Pressed tin. Flag and propeller turn. Sculpted by Katrina Bricker. Painted by Tammy Haddix. \$16.95 USA / \$22.75 CAN QX8384
- C. Max. THE SNOWMEN OF MITFORD. Complements the 1999 The Snowmen of Mitford 3 piece set. \$7.95 USA / \$10.75 CAN QX8584 © Jan Karon
- D. BRINGING HER GIFT. Sculpted by Kristina Kline. \$10.95 USA / \$14.75 CAN QX8334
- **E. SNOW GIRL.** Sculpted by Joanne Eschrich. \$9.95 USA / \$12.95 CAN QX8274

 F. MILLENNIUM EXPRESS. Trains go forward or in reverse. Lights in buildings and trains glow. Whistle and horn blow. Sculpted by Ken Crow.
 \$42.00 USA / \$56.00 CAN QLX7364

- \$12.95 USA / \$17.45 CAN QX8354
- B. FROSTY FRIENDS. Set of 2 ornaments. Blown Glass Ornament. Designed by Ed Seale. Inspired by the 1984 edition of the Frosty Friends series. \$40.00 USA / \$54.00 CAN QBG4094
- C. TIME FOR JOY. Wind the key and watch jolly St. Nicholas pop out of his nock while a toy soldier, teddy bear, and ballerina rotate beneath. Pendulum swings to the tune of "We Wish You a Merry Christmas." Sculpted by Ken Crow. \$24.00 USA / \$32.00 CAN QX6904
- Availe
   Stars
   Stars
- \$12.95 USA / \$17.45 CAN QX8271