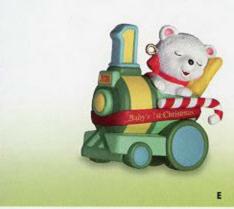

- - of this first Christmas together. Sculpted by Duane Unruh. \$10.95 USA / \$14.75 CAN QX8701
- E. BABY'S SECOND CHRISTMAS. Child's Age Collection. Sculpted by John "Collin" Francis. \$7.95 USA / \$10.75 CAN QX6921
   F. CHILD'S THIRD CHRISTMAS. Child's Age Collection.
- Sculpted by John "Collin" Francis. \$7.95 USA / \$10.75 CAN QX6924
- G. CHILD'S FOURTH CHRISTMAS. Child's Age Collection. Sculpted by Ken Crow. \$7.95 USA / \$10.75 CAN QX6931
- H. CHILD'S FIFTH CHRISTMAS. Child's Age Collection. Sculpted by Ken Crow. \$7.95 USA / \$10.75 CAN QX6934