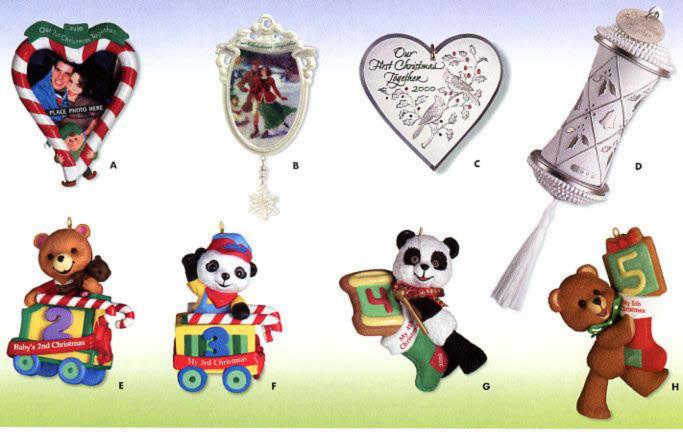

D

- D. BABY'S FIRST CHRISTMAS. Has silver tag suitable for engraving. Sculpted by Nina Aubé.
   \$18.95 USA / \$25.45 CAN QX8041
- E. BABY'S FIRST CHRISTMAS. Child's Age Collection. Sculpted by John "Collin" Francis. \$7.95 USA / \$10.75 CAN QX6914

- - of this first Christmas together. Sculpted by Duane Unruh. \$10.95 USA / \$14.75 CAN QX8701
- E. BABY'S SECOND CHRISTMAS. Child's Age Collection. Sculpted by John "Collin" Francis. \$7.95 USA / \$10.75 CAN QX6921
   F. CHILD'S THIRD CHRISTMAS. Child's Age Collection.
- Sculpted by John "Collin" Francis. \$7.95 USA / \$10.75 CAN QX6924
- G. CHILD'S FOURTH CHRISTMAS. Child's Age Collection. Sculpted by Ken Crow. \$7.95 USA / \$10.75 CAN QX6931
- H. CHILD'S FIFTH CHRISTMAS. Child's Age Collection. Sculpted by Ken Crow. \$7.95 USA / \$10.75 CAN QX6934