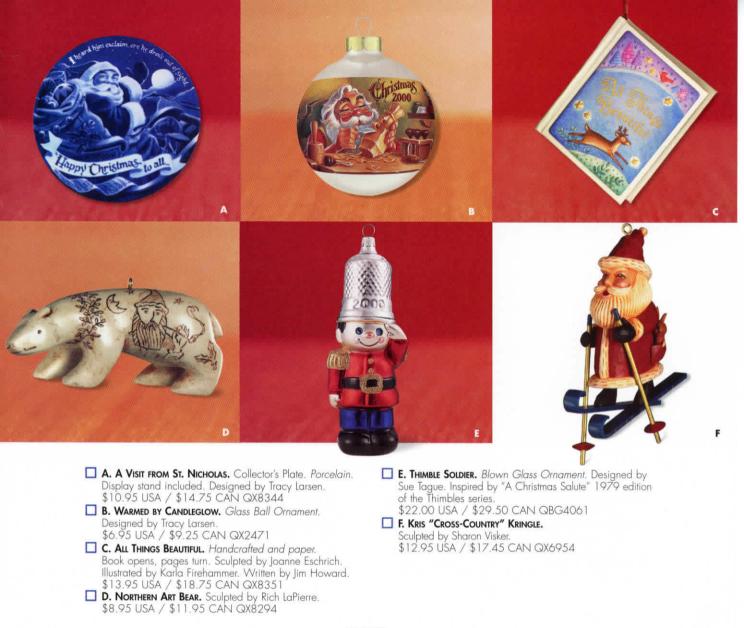

All ornaments in this collection were sculpted by Joyce Lyle.

PAGE46

A. ANGEL OF PROMISE. Porcelain. This ornament supports the "Cards for the Cure\*\* Hallmark Gold Crown® store program. Two dollars from the sale of this ornament will be donated to the Susan G. Komen Breast Cancer Foundation to fund breast cancer research, education, treatment and screening programs. Sculpted by Patricia Andrews. \$14.95 USA QXI4144 Available in October.

Hallmark Gold Crown" Exclusive. Available in the U.S.A. only.

B. THE GOOD BOOK. 2000 Collector's Choice. Sculpted by Duane Unruh. \$13.95 USA / \$18.75 CAN QX8254 C. THE BLESSED FAMILY. Porcelain. Light glows softly to illuminate the nativity scene. Sculpted by Tracy Larsen. \$18.95 USA / \$25.45 CAN QU7564

D. GRACEFUL GLORY. Designed by Robert Haas. Sculpted by LaDene Votruba. \$18.95 USA / \$25.45 CAN QX8304