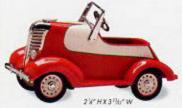

#### THE 1938 GARTON® LINCOLN ZEPHYR. Sculpted by Don Palmiter. This beauty features a pointed

nose, artillery wheels and gleaming bumpers.

@ 2000 Gorton® Ford Lincoln Zephyr used under license from the Ford Motor Company.