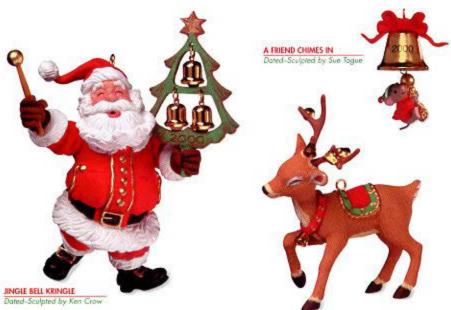

### RING IN THE YEAR 2000

with exclusive Hallmark Keepsake Ornaments.

Created exclusively for members of the Hallmark Keepsake Ornament Collector's Club by our own Keepsake Ornament artists, Jingle Bell Kringle, Ringing Reindeer and A Friend Chimes In all feature a real brass bell. Every detail depicts the celebration and joy of the holiday season.

To join, coll 1-800-523-5839 IN THE U.S. (OR 1-800-268-3230 IN CANADA) or fill out the application to the right.

Cool Decade-Club Exclusive Dated-Sculpted by Tammy Haddix

RINGING REINDEER Dated-Sculpted by Jaanne Eschrich