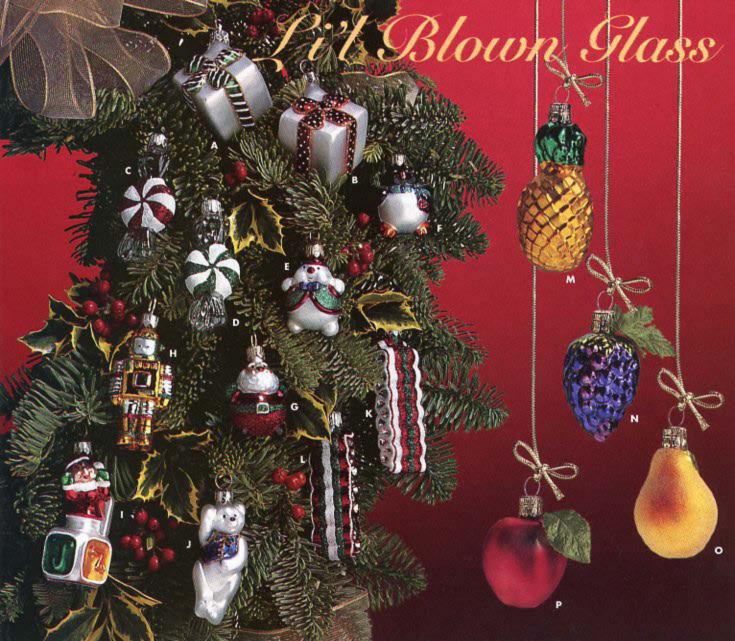

- A. LI'L GIFT GREEN BOW. \$7.95 USA / \$10.75 CAN QBG4344 B. LI'L GIFT - RED BOW. \$7.95 USA / \$10.75 CAN QBG4341 C. LI'L SWIRL - RED. \$7.95 USA / \$10.75 CAN QBG4231 D. LI'L SWIRL - GREEN. \$7.95 USA / \$10.75 CAN QBG4234 E. LI'L ROLY-POLY SNOWMAN. \$7.95 USA / \$10.75 CAN QBG4284 F. LI'L ROLY-POLY PENGUIN. \$7.95 USA / \$10.75 CAN QBG4281 G. LI'L ROLY-POLY SANTA. \$7.95 USA / \$10.75 CAN QBG4161 H. LI'L ROBOT. \$7.95 USA / \$10.75 CAN QBG4271 I. LI'L JACK-IN-THE-BOX. \$7.95 USA / \$10.75 CAN QBG4274
- J. LI'L TEDDY BEAR. \$7.95 USA / \$10.75 CAN QBG4264 K. L'L CASCADE - WHITE. (Tri Color) \$7.95 USA / \$10.75 CAN QBG4244 L. LI'L CASCADE - RED. (Tri-Color) \$7.95 USA / \$10.75 CAN QBG4241 M. L'L PINEAPPLE. \$7.95 USA / \$10.75 CAN QBG4251 N. LI'L GRAPES. \$7.95 USA / \$10.75 CAN QBG4141 O. LI'L PEAR. \$7.95 USA / \$10.75 CAN QBG4254 P. LI'L APPLE. \$7.95 USA / \$10.75 CAN QBG4261 Q. LI'L STARS - PATRIOTIC. Set of 3 ornaments: Red. White, Blue \$9.95 USA / \$12.95 CAN QBG4214
- R. LI'L STARS TRADITIONAL. Set of 3 ornaments: Green, Red, Gold, \$9.95 USA / \$12.95 CAN QBG4224 S. LI'L STARS - METALLIC LOOK. Set of 3 ornaments: Bronze, Silver, Gold, \$9.95 USA / \$12.95 CAN QBG4221 T. LI'L SNOWMAN - TRADITIONAL. \$7.95 USA / \$10.75 CAN QBG4351 U. LI'L CHRISTMAS TREE. \$7.95 USA / \$10.75 CAN QBG4361 V. LI'L SANTA - TRADITIONAL. \$7.95 USA / \$10.75 CAN QBG4354 W. LI'L PARTRIDGE. \$7.95 USA / \$10.75 CAN QBG4374 X. LI'L MRS. CLAUS. \$7.95 USA / \$10.75 CAN QBG4371 Y. LI'L MR. CLAUS. \$7.95 USA / \$10.75 CAN QBG4364 Li'l Blown Glass Ornaments available in September.