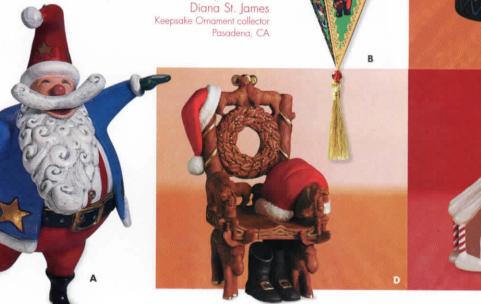

 F. MILLENNIUM EXPRESS. Trains go forward or in reverse. Lights in buildings and trains glow. Whistle and horn blow. Sculpted by Ken Crow.
 \$42.00 USA / \$56.00 CAN QLX7364

- \$12.95 USA / \$17.45 CAN QX8354
- B. FROSTY FRIENDS. Set of 2 ornaments. Blown Glass Ornament. Designed by Ed Seale. Inspired by the 1984 edition of the Frosty Friends series. \$40.00 USA / \$54.00 CAN QBG4094
- C. TIME FOR JOY. Wind the key and watch jolly St. Nicholas pop out of his nock while a toy soldier, teddy bear, and ballerina rotate beneath. Pendulum swings to the tune of "We Wish You a Merry Christmas." Sculpted by Ken Crow. \$24.00 USA / \$32.00 CAN QX6904
- Availe
   Stars
   Stars
- \$12.95 USA / \$17.45 CAN QX8271

COLUMN TWO IS NOT

с

E

E. WINTERBERRY SANTA. Sculpted by Robert Chod. \$14.95 USA / \$19.95 CAN QXI4331 Available in October.