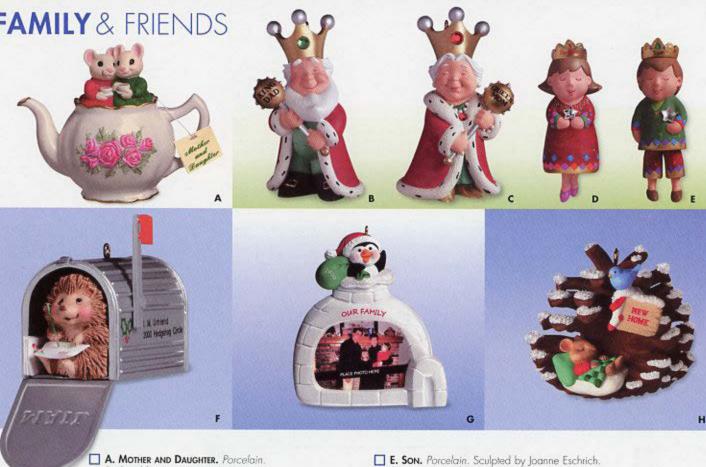

- Sculpted by Anita Marra Rogers. \$9.95 USA / \$12.95 CAN QX8154 B. DAD. Sculpted by Robert Chad. \$8.95 USA / \$11,95 CAN QX8071
- C. Mom. Sculpted by Robert Chad. \$8.95 USA / \$11.95 CAN QX8064
- D. DAUGHTER. Porcelain. Sculpted by Joanne Eschrich. \$8.95 USA / \$11.95 CAN QX8081

- E. Son. Porcelain. Sculpted by Joanne Eschrich. \$8.95 USA / \$11.95 CAN QX8084
- F. FRIENDLY GREETING. Handcrafted and pressed tin. Sculpted by Joanne Eschrich. \$9.95 USA / \$12.95 CAN QX8174
- G. Our FAMILY. Photo Holder. Sculpted by Nina Aubé. \$7.95 USA / \$10.75 CAN QX8211
- H. NEW HOME. Sculpted by Ed Seale. \$8.95 USA / \$11.95 CAN QX8171