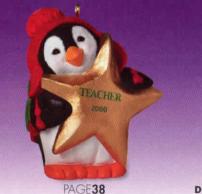

- D. THE DETECTIVE. 3rd in the Spotlight on Snoopy series. Sculpted by Bob Siedler. \$9.95 USA / \$12.95 CAN QX6564 PEANUTS © United Feature Syndicate, Inc.
- E. SNOW BUDDIES. 3rd in the series. Sculpted by Tammy Haddix, \$7.95 USA / \$10.75 CAN QX6654