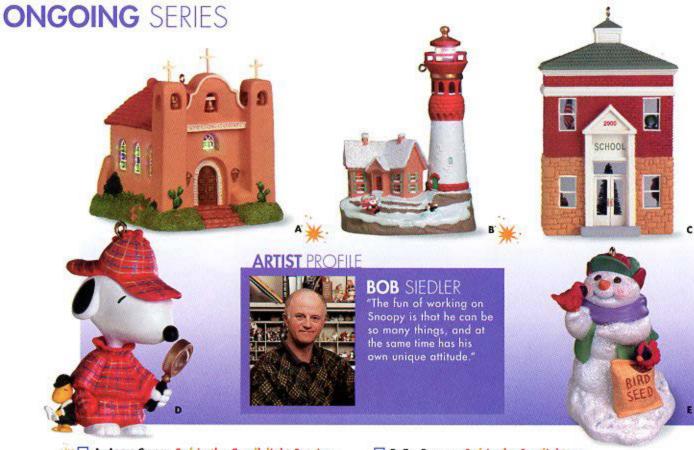

LOOK FOR ADDITIONAL SECOND IN A SERIES ORNAMENTS ON PAGES 15 AND 27.

- A. ADOBE CHURCH. 3rd in the Candlelight Services series. Windows in the church glow. Sculpted by Ed Seale. \$18.95 USA / \$25.45 CAN QUZ7334
   B. LIGHTHOUSE GREETINGS. 4th in the series. Beacon light flashes. Sculpted by John "Collin" Francis. \$24.00 USA / \$32.00 CAN QUZ7344
   C. SCHOOLHOUSE. 17th in the Nostalgic Houses and
  - Shops series. Sculpted by Don Palmiter. \$14.95 USA / \$19.95 CAN QX6591

- D. THE DETECTIVE. 3rd in the Spotlight on Snoopy series. Sculpted by Bob Siedler. \$9.95 USA / \$12.95 CAN QX6564 PEANUTS © United Feature Syndicate, Inc.
- E. SNOW BUDDIES. 3rd in the series. Sculpted by Tammy Haddix, \$7.95 USA / \$10.75 CAN QX6654