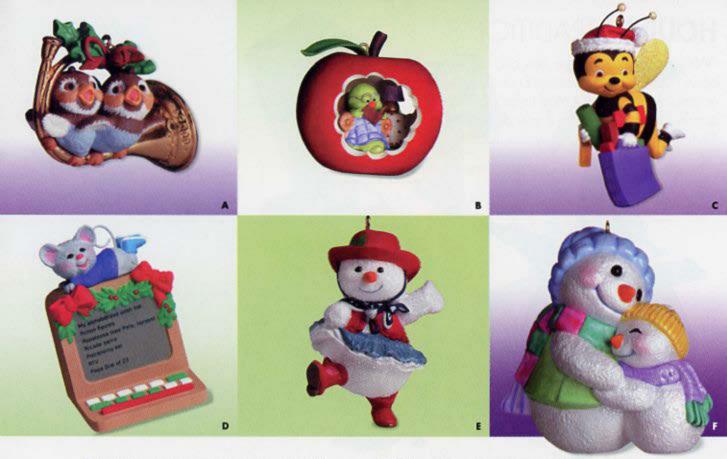

**E. GINGERBREAD CHURCH.** Sculpted by Rich LaPierre. \$9.95 USA / \$12.95 CAN QX8244

- A. CHRISTMAS TREE SURPRISE. Porcelain. Egg opens and closes. Dated Ribbon. Sculpted by Sue Tague. \$16.95 USA / \$22.75 CAN QX8321
- B. MERRY BALLOONING. Pressed tin. Flag and propeller turn. Sculpted by Katrina Bricker. Painted by Tammy Haddix. \$16.95 USA / \$22.75 CAN QX8384
- C. Max. THE SNOWMEN OF MITFORD. Complements the 1999 The Snowmen of Mitford 3 piece set. \$7.95 USA / \$10.75 CAN QX8584 © Jan Karon
- D. BRINGING HER GIFT. Sculpted by Kristina Kline. \$10.95 USA / \$14.75 CAN QX8334
- **E. SNOW GIRL.** Sculpted by Joanne Eschrich. \$9.95 USA / \$12.95 CAN QX8274

 F. MILLENNIUM EXPRESS. Trains go forward or in reverse. Lights in buildings and trains glow. Whistle and horn blow. Sculpted by Ken Crow.
 \$42.00 USA / \$56.00 CAN QLX7364

- \$12.95 USA / \$17.45 CAN QX8354
- B. FROSTY FRIENDS. Set of 2 ornaments. Blown Glass Ornament. Designed by Ed Seale. Inspired by the 1984 edition of the Frosty Friends series. \$40.00 USA / \$54.00 CAN QBG4094
- C. TIME FOR JOY. Wind the key and watch jolly St. Nicholas pop out of his nock while a toy soldier, teddy bear, and ballerina rotate beneath. Pendulum swings to the tune of "We Wish You a Merry Christmas." Sculpted by Ken Crow. \$24.00 USA / \$32.00 CAN QX6904
- Availe
   Stars
   Stars
- \$12.95 USA / \$17.45 CAN QX8271