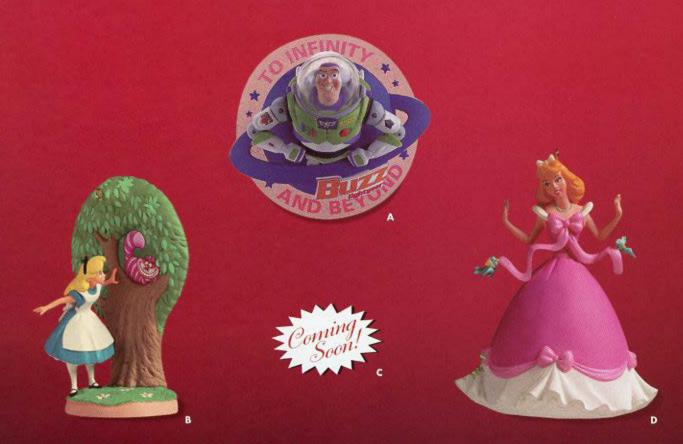

- A. BUZZ LIGHTYEAR. Walt Disney's Toy Story 2. \$14.95 USA / \$19.95 CAN QXI5234 Available in October.
- B. AUCE MEETS THE CHESHIRE CAT. Walt Disney's Alice in Wonderland. \$14.95 USA / \$19.95 CAN QXD4011

 C. 102 DALMATIANS. \$12.95 USA / \$17.45 CAN QXI5231 Available in November.
 D. DRESSING CINDERELLA. Walt Disney's Cinderella. \$12.95 USA / \$17.45 CAN QXD4109
 © DISNEY/PIXAR