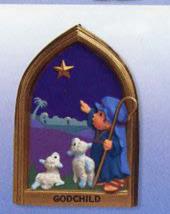

- F. GODCHILD. Sculpted by Sue Tague. \$7.95 USA / \$10.75 CAN QX8161
- G. SISTER TO SISTER. Parcelain. Sentiment on ornament: Sisters and joy go together. Sculpted by LaDene Votruba. \$12.95 USA / \$17.45 CAN QX8.144
- H. CLOSE-KNIT FRIENDS. Package contains set of 2 individually boxed arraments. One design to give to a friend, another to keep for yourself. "Forever Friends 2000" appears on each ornament. Sculpted by Ed Seale. \$14.95 USA / \$19.95 CAN QX8204