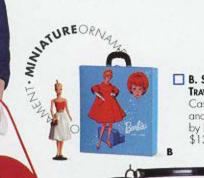

B. SILKEN FLAME" BARBIE" ORNAMENT AND TRAVEL CASE. Set of 2 miniature ornaments. Case opens to reveal miniature fashions and working accessory drawer. Sculpted by Patricia Andrews. \$12.95 USA / \$17.45 CAN QXM6031