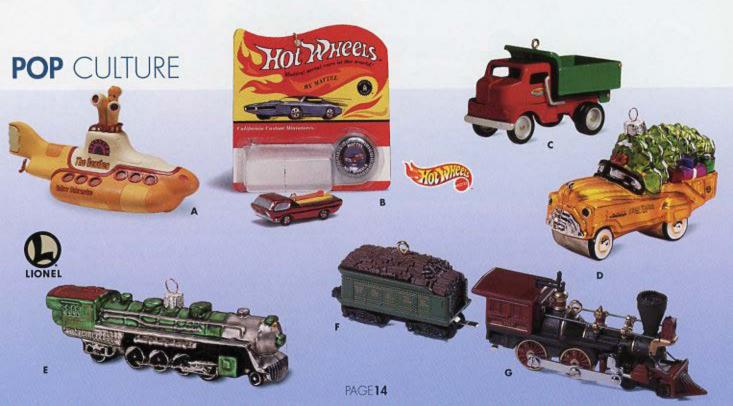

A. THE YELLOW SUBMARINE. The Beatles. Sculpted by D. 1955 MURRAY® DUMP TRUCK. Kiddie Car Classics. Blown Glass Ornament, Designed by Chris Webb. Nello Williams. \$35.00 USA / \$47.00 CAN QBG4081 © 2000 Murray, Inc. MURRAY is a registered trademark of Murray, Inc., formerly known as The Murray Chro Manufacturing Company. \$13.95 USA / \$18.75 CAN QXI6841 Available in October. © 2000 Subafilms tid. A Yellow Submarre "Product." Inde Mark of Subafilms tid. © 1968. Authorized BEATLES" Merchandise. E. LIONEL® 4501 SOUTHERN MIKADO STEAM LOCOMOTIVE. B. HOT WHEELS" 1968 DEORA". Car offered in metallic Blown Glass Ornament, Designed by Chris Webb. \$35.00 USA / \$47.00 CAN QBG4074 red or green (not shown). Sculpted by Duane Unruh. \$14.95 USA / \$19.95 CAN QXI6891 F. THE TENDER. LIONEL® General Steam Locomotive. Available in October. Matel, Hot Wheels, Rome logo and color "Hot Wheels blue", and associated trademarks designated by " are trademarks of Mattel, Inc. In the U.S. and/or other counties. © 2000 Matel, Inc. All Rights Reserved. Die-cast metal, Wheels turn, \$13.95 USA / \$18.75 CAN QX6834 G. LIONEL® GENERAL STEAM LOCOMOTIVE. C. TONKA® DUMP TRUCK. Die-cast metal. Wheels turn. 5th in the LIONEL® Train series. Die-cast metal. \$13.95 USA / \$18.75 CAN QX6681 TONKA® is a trademark of Hasbro, Inc. @ 2000 Hasbro, Inc. Al Rights Reserved. Wheels turn, \$18,95 USA / \$25,45 CAN QX6684 UCNEL® licensed by licensed ILC