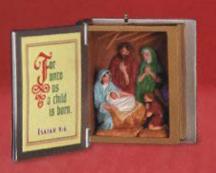

Hallmark Gold Crown" Exclusive. Available in the U.S.A. only.

B. THE GOOD BOOK. 2000 Collector's Choice. Sculpted by Duane Unruh. \$13.95 USA / \$18.75 CAN QX8254 C. THE BLESSED FAMILY. Porcelain. Light glows softly to illuminate the nativity scene. Sculpted by Tracy Larsen. \$18.95 USA / \$25.45 CAN QU7564