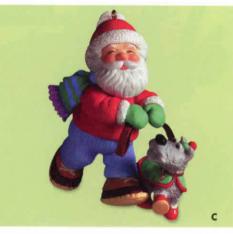

- A. TOYMAKER SANTA. 1st in the series. Each year Santa appears with a different toy. Sculpted by Ken Crow. \$14.95 USA / \$19.95 CAN QX6751
- B. COOL DECADE. 1st in the series. A different polar pal will arrive each year to complete your series of 10 ornaments. Sculpted by Tammy Haddix. \$7,95 USA / \$10.75 CAN QX6764
- C. FASHION AFOOT. 1st in the series. Porcelain. Opens and closes. A different hinged box will appear each year, creating a whimsical wardrobe of fancy footwear. Sculpted by Joanne Eschrich. \$14,95 USA / \$19,95 CAN QX8341