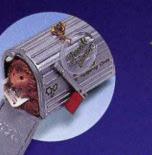

### LOOKING FORWARD . . . LOOKING BACK

FROSTY FRIENDS. Set of 2 ornaments with display piece. Porcelain and pewter. The display piece has a lift off dome, so you can place Frosty and the baby seal inside their snug igloo home when the holiday season comes to an end. Sculpted by Ed Seale. \$18 95 USA / \$25 45 CAN QX8524