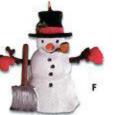

### LOOKING FORWARD . . . LOOKING BACK

FROSTY FRIENDS. Set of 2 ornaments with display piece. Porcelain and pewter. The display piece has a lift off dome, so you can place Frosty and the baby seal inside their snug igloo home when the holiday season comes to an end. Sculpted by Ed Seale. \$18 95 USA / \$25 45 CAN QX8524