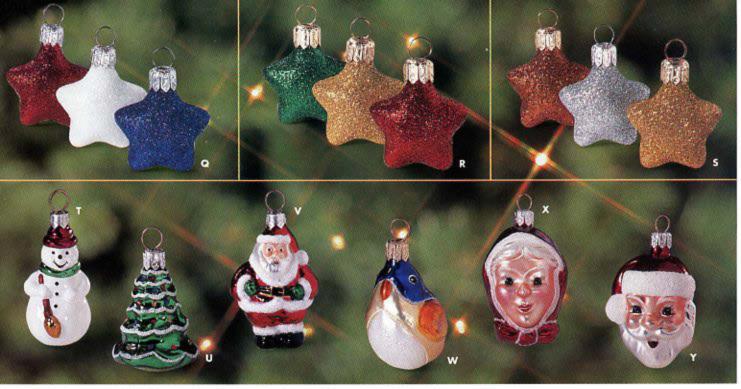

- A. LI'L GIFT GREEN BOW. \$7.95 USA / \$10.75 CAN QBG4344 B. LI'L GIFT - RED BOW. \$7.95 USA / \$10.75 CAN QBG4341 C. LI'L SWIRL - RED. \$7.95 USA / \$10.75 CAN QBG4231 D. LI'L SWIRL - GREEN. \$7.95 USA / \$10.75 CAN QBG4234 E. LI'L ROLY-POLY SNOWMAN. \$7.95 USA / \$10.75 CAN QBG4284 F. LI'L ROLY-POLY PENGUIN. \$7.95 USA / \$10.75 CAN QBG4281 G. LI'L ROLY-POLY SANTA. \$7.95 USA / \$10.75 CAN QBG4161 H. LI'L ROBOT. \$7.95 USA / \$10.75 CAN QBG4271 I. LI'L JACK-IN-THE-BOX. \$7.95 USA / \$10.75 CAN QBG4274
- J. LI'L TEDDY BEAR. \$7.95 USA / \$10.75 CAN QBG4264 K. L'L CASCADE - WHITE. (Tri Color) \$7.95 USA / \$10.75 CAN QBG4244 L. LI'L CASCADE - RED. (Tri-Color) \$7.95 USA / \$10.75 CAN QBG4241 M. L'L PINEAPPLE. \$7.95 USA / \$10.75 CAN QBG4251 N. LI'L GRAPES. \$7.95 USA / \$10.75 CAN QBG4141 O. LI'L PEAR. \$7.95 USA / \$10.75 CAN QBG4254 P. LI'L APPLE. \$7.95 USA / \$10.75 CAN QBG4261 Q. LI'L STARS - PATRIOTIC. Set of 3 ornaments: Red. White, Blue \$9.95 USA / \$12.95 CAN QBG4214
- R. LI'L STARS TRADITIONAL. Set of 3 ornaments: Green, Red, Gold, \$9.95 USA / \$12.95 CAN QBG4224 S. LI'L STARS - METALLIC LOOK. Set of 3 ornaments: Bronze, Silver, Gold, \$9.95 USA / \$12.95 CAN QBG4221 T. LI'L SNOWMAN - TRADITIONAL. \$7.95 USA / \$10.75 CAN QBG4351 U. LI'L CHRISTMAS TREE. \$7.95 USA / \$10.75 CAN QBG4361 V. LI'L SANTA - TRADITIONAL. \$7.95 USA / \$10.75 CAN QBG4354 W. LI'L PARTRIDGE. \$7.95 USA / \$10.75 CAN QBG4374 X. LI'L MRS. CLAUS. \$7.95 USA / \$10.75 CAN QBG4371 Y. LI'L MR. CLAUS. \$7.95 USA / \$10.75 CAN QBG4364 Li'l Blown Glass Ornaments available in September.