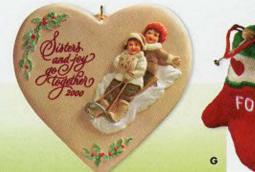

- F. GODCHILD. Sculpted by Sue Tague. \$7.95 USA / \$10.75 CAN QX8161
- G. SISTER TO SISTER. Parcelain. Sentiment on ornament: Sisters and joy go together. Sculpted by LaDene Votruba. \$12.95 USA / \$17.45 CAN QX8.144
- H. CLOSE-KNIT FRIENDS. Package contains set of 2 individually boxed arraments. One design to give to a friend, another to keep for yourself. "Forever Friends 2000" appears on each ornament. Sculpted by Ed Seale. \$14.95 USA / \$19.95 CAN QX8204