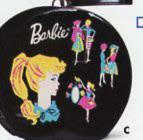

> C. 1962 BARBIE<sup>®</sup> HATBOX DOLL CASE. Vinyl case with working zipper. \$9.95 USA / \$12.95 CAN QX6791

ARTIST PROFILE

ANITA MARRA ROGERS

QXI6861

"I sculpted my first BARBIE" Keepsake Ornament soon after my daughter Ali got her first BARBIE" doll for Christmas. Sometimes I watch her play with her BARBIE" doll to get my sculpt just right."