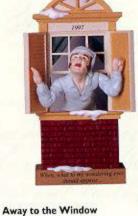

Heepsake Ornament Artist Nello Williams

"For 'Snow Bowling' I took an inanimate object—in this case, a bowling pin, then made it into a snowman character. It's also fun to combine unlikely animal types with costumes and situations, such as 'All-Weather Walker.' I hope people will pick them up and chuckle."

Expressly for Teacher

Dated
Sculpted by Sharon Pike
\$8.95 895OX6442

Dated
Sculpted by Nello Williams
\$6.95 695QX6395

Dated
Sculpted by Sue Tague
\$7.95
795QX6435

Tomorrow's Leader
BOY SCOUTS OF AMERICA
Ceramic
Artwork by Norman Rockwell
Dated
\$9.95
995QX6452