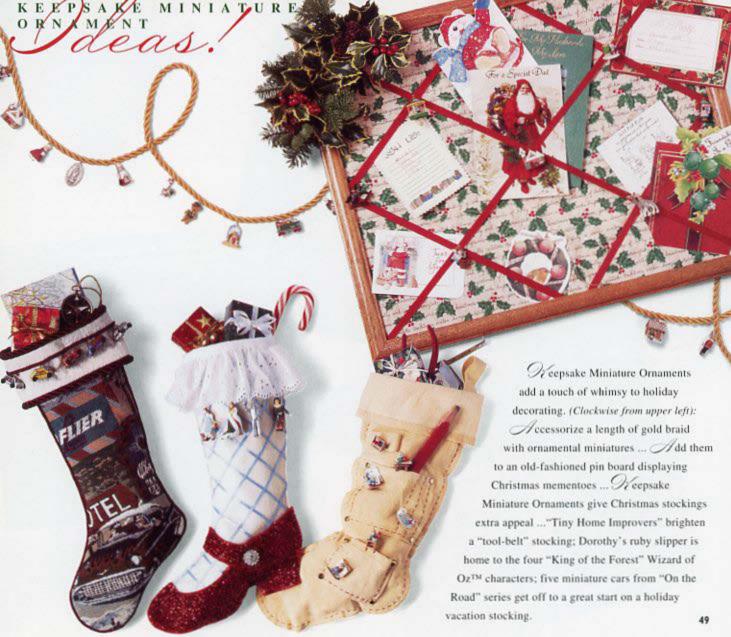

#### **Miniature Ornaments**

Small in scale, big on detail. Three delightful theme sets, four new series, and much more.

# Miniature Ornaments

Add a new dimension to collecting, decorating and gift-giving with Keepsake Miniature Ornaments. Although these adorable designs are small in size, they remain highly detailed and very collectible. Whether it's tiny theme sets, like this year's "Wizard of Oz<sup>TM</sup>," or the delicate "Snowflake Ballet," Miniature Ornaments continue to thrill and excite collectors.