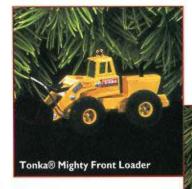

#### ☐ Tonka® Mighty Front Loader

Die-cast Metal Front bucket assembly pivots and wheels turn; Dated \$13.95 1395QX6362