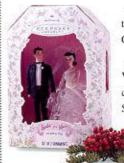

#### A Wedding Day 1959-1962

4th in the BARBIE™ Ornament series
Dated
Sculpted by Patricia Andrews
\$15.95 | 1595QXI6B12

(Available starting in July 1997, at selected Hallmark stores.)

#### B BARBIE™ and KEN™ Wedding Day

Set of 2 Ornaments
Complements the BARBIE™ Keepsake
Ornament in the Collector's Series.
Dated
BARBIE™ sculpted by Patricia Andrews
KEN™ sculpted by Don Palmiter
\$35.00 3500QXI6815