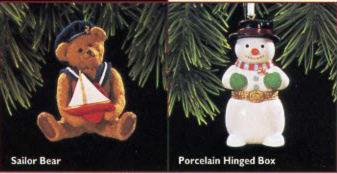

Sailor Bear Dated

Sculpted by Duane Unruh \$14.95 1495QX6765

Porcelain Hinged Box

Porcelain: Dated Snowman opens at the waist Sculpted by LaDene Votruba

\$14.95 1495QX6772 (Available starting in October 1997)