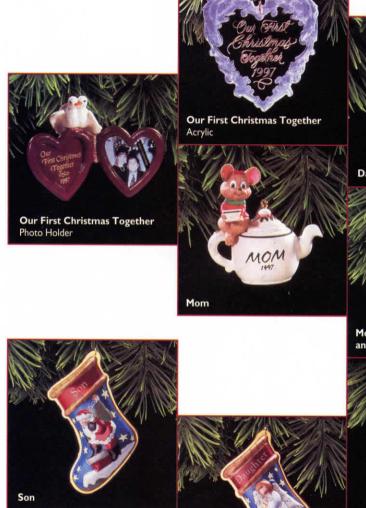

#### LOVE

Our Christmas Together Fine Pewter; Dated \$16.95 | 1695QX6475

Our First Christmas Together
Photo Holder
Dated
Sculpted by Sharon Pike
\$8.95 895QX6472

Our First Christmas Together
Acrylic

Dated \$7.95 795QX3182

#### FAMILY

Mom
Dated
Sculpted by Bob Siedler
\$8.95
895QX6525

Dad
Dated
Sculpted by Bob Siedler
\$8.95
895QX6532

Mom and Dad
Dated
Sculpted by Bob Siedler
\$9.95
995QX6522

Son
Pressed Tin
Dated
Designed by Katrina Bricker
\$7.95
795QX6605

Daughter
Pressed Tin
Dated
Designed by Katrina Bricker
\$7.95 795QX6612

Sister to Sister
Dated
Sculpted by Sharon Pike
\$9.95 995QX6635
(Available starting in October 1997)

Daughter

Grandma
Dated
Sculpted by Sharon Pike
\$8.95 895QX6625

Grandson
Dated
Sculpted by Sue Tague
\$7.95
795QX6615

Granddaughter
Dated
Sculpted by Sue Tague
\$7.95
795QX6622

Book of the Year
Photo Holder; Dated
Sculpted by Katrina Bricker
\$7.95 795QX6645

Special Dog
Photo Holder: Dated
Sculpted by Katrina Bricker
\$7.95 795QX6632

Godchild
Dated
Sculpted by Katrina Bricker
\$7.95 795QX6662

☐ New Home
Dated
Sculpted by Sharon Pike
\$8.95 895QX6652

Friendship Blend
Dated
Sculpted by Ed Seale
Illustrated by Tracy Larsen
\$9.95 995QX6655