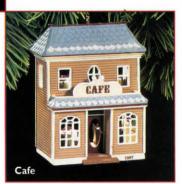

☐ Daisy-Mary's Angels

10th in the Mary's Angels series

Designed by Mary Hamilton

Sculpted by Robert Chad

\$7.95 795QX6242

☐ Cafe
14th in the Nostalgic Houses
and Shops series; Dated
Sculpted by Don Palmiter
\$16.95 1695QX6245