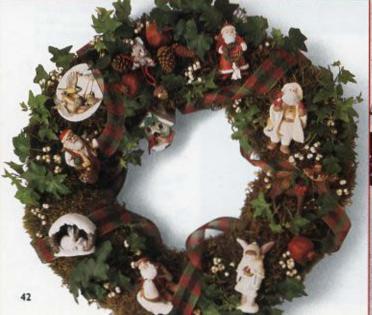

# Wreaths

Counterclockwise from top left: A wreath made from branches of an old aluminum tree, trimmed with ornaments like Howdy Doody<sup>TM</sup> and Mr. Potato Head®, recalls toys and personalities from early days of TV; ornaments based on a wildlife theme run wild on a wreath of moss, ivy and tallow berries; an entire galaxy of STAR WARS<sup>TM</sup> characters and ships stands out on a black wreath with silver accents; "Feliz Navidad" and other Hispanic ornaments adorn a pressed tin frame decorated with festive ribbon and greenery; a colorful assortment of tin trains and miniature trains decorate a two-tiered wreath; loveable snowmen play among red poinsettia leaves; It's a Guy Thing—classic cars and trucks zoom around a wheel decked with holly.

The wreaths shown on these pages are not for sale from Hallmark. These are only ideas and suggestions that, might help you with your own holiday decorating. We have also included ornaments from previous years' Keepsako Ornament collections that are no forager available as result.