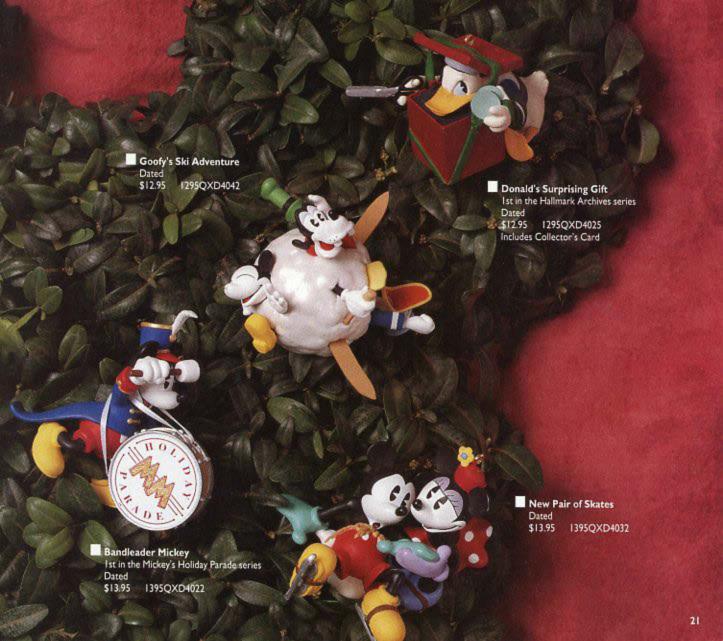

#### MICKEY & CO

Childhood friends you never outgrow! Classic styling features the beloved characters as they were portrayed in the 1930s, with distinctive pie-shaped eyes.

Mickey's Snow Angel Dated \$9.95 995QXD4035

Mickey's Long Shot Dated

\$10.95 1095QXD6412