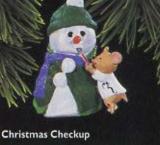

Dated
Sculpted by John "Collin" Francis
\$8.95
895QX6382

Otristmas Checkup
Dated
Sculpted by Bob Siedler
\$7.95 795QX6385

Expressly for Teacher
Dated
Sculpted by Sue Tague
\$7.95 795QX6375