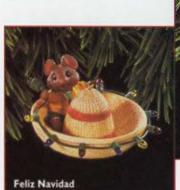

# Wreaths

Counterclockwise from top left: A wreath made from branches of an old aluminum tree, trimmed with ornaments like Howdy Doody<sup>TM</sup> and Mr. Potato Head®, recalls toys and personalities from early days of TV; ornaments based on a wildlife theme run wild on a wreath of moss, ivy and tallow berries; an entire galaxy of STAR WARS<sup>TM</sup> characters and ships stands out on a black wreath with silver accents; "Feliz Navidad" and other Hispanic ornaments adorn a pressed tin frame decorated with festive ribbon and greenery; a colorful assortment of tin trains and miniature trains decorate a two-tiered wreath; loveable snowmen play among red poinsettia leaves; It's a Guy Thing—classic cars and trucks zoom around a wheel decked with holly.