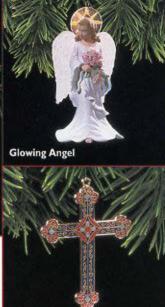

# Keepsake Ornament Artist LaDene Votruba

"People have fallen in love with angels, and I wanted to capture the special mystical qualities we associate with angels. I designed the 'Glowing Angel' with a long, flowing robe and a bouquet of roses, for a very romantic look. The soft light shining behind her wings adds to the ethereal quality I was seeking."

Classic Cross

### RELIGIOUS

- Madonna and Child
  Light; Dated
  Clouds are softly highlighted
  with light
  Sculpted by Joyce Lyle
  \$19.95
  1995QLX7425
- Glowing Angel Light; Dated Halo and wings have a soft glow Sculpted by LaDene Votruba \$18.95 1895OLX7435
- God's Gift of Love
  Bisque Porcelain; Dated
  Sculpted by Joyce Lyle
  \$16.95 1695QX6792
- Classic Cross
  Precious Metal; Dated
  Sculpted by LaDene Votruba
  \$13.95 | 1395OX6805
- ☐ Heavenly Song
  HALLMARK ARCHIVES
  COLLECTION
  Acrylic
  Original artwork by Hallmark artist
  Bob Haas, Masterworks Collection,
  Hallmark Archives.
- The Spirit of Christmas
  Collector's Plate
  Display stand included
  Designed by Tracy Larsen
  \$9.95 995OX6585