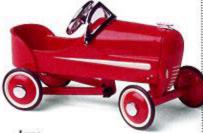

#### 1937 Steelcraft Airflow by Murray®

Die-cast metal, based on a 1937 Steelcraft Airflow pedal car design. Complements the Keepsake Ornament Kiddie Car Classics series; Dated Sculpted by Don Palmiter