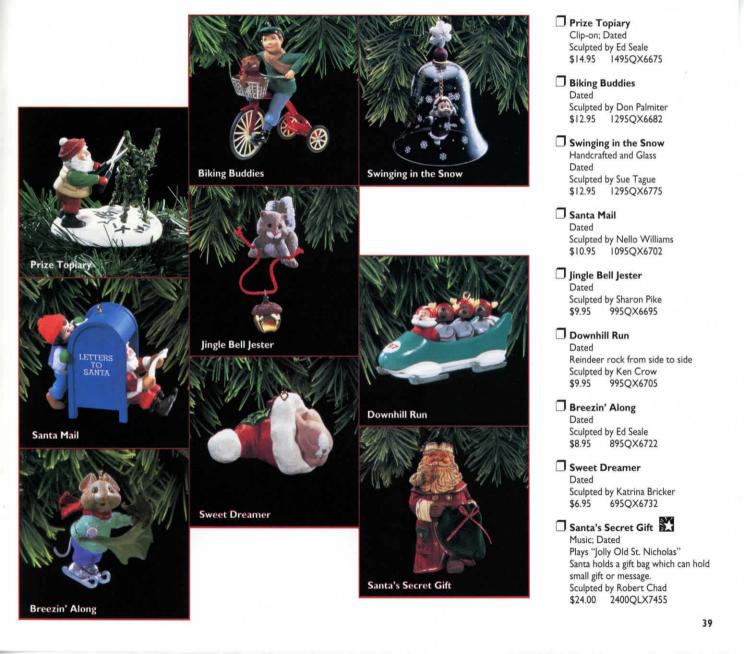

Dated

Ready for Santa Keepsake Miniature Ornament

Jolly Old Santa

Ornament

Dated

Keepsake Miniature

Happy Christmas to All! Dated

#### KEEPSAKE OF MEMBERSHIP ORNAMENTS

Collect a Christmas Classic!

To celebrate the 175th anniversary of Clement C. Moore's *The Night Before Christmas*, Keepsake Ornament Studio Artist Nello Williams has brought to life four classic scenes from this timeless American poem. All four Keepsake of Membership Ornaments—a \$38.00 value—are yours when you join the Club in 1997 for just \$22.50. See Membership Enrollment form on the back cover and join today!