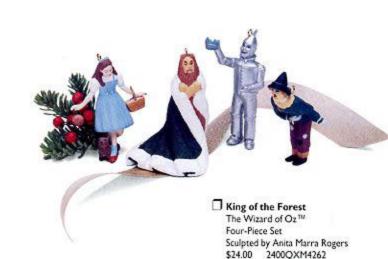

#### Miss Gulch

THE WIZARD OF OZ™ Bicycle wheels turn Sculpted by Joyce Lyle \$13.95 1395QX6372

Miss Gulch

The Wizard of Oz™ © 1939 Turner Entertainment Co. All Rights Reserved. The

THE LONE RANGER, SILVER and "HI-YO, SILVER, AWAY-Y-Y"™ & © 1997 GBPC, a subsidiary of Golden Books Family Entertainment. All Rights Reserved.

# Miniature Ornaments

Add a new dimension to collecting, decorating and gift-giving with Keepsake Miniature Ornaments. Although these adorable designs are small in size, they remain highly detailed and very collectible. Whether it's tiny theme sets, like this year's "Wizard of Oz<sup>TM</sup>," or the delicate "Snowflake Ballet," Miniature Ornaments continue to thrill and excite collectors.