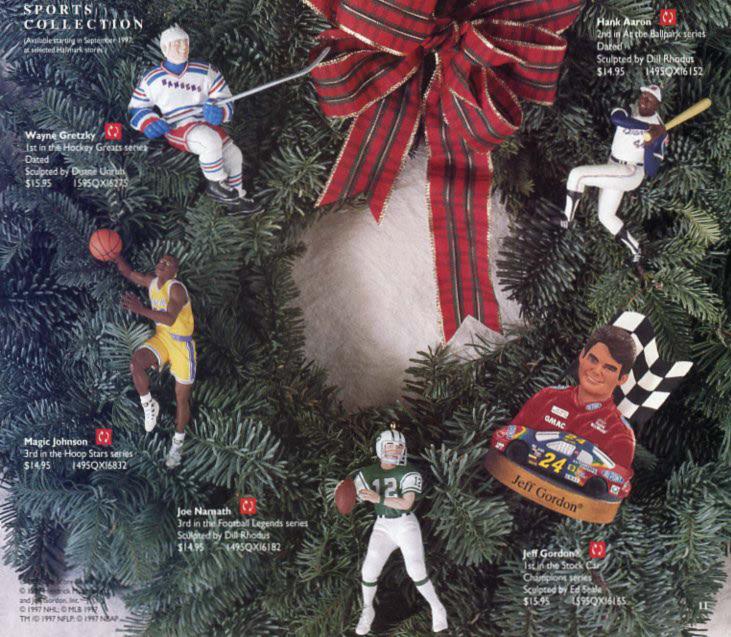

☐ Jeff Gordon®

1st in the Stock Car Champions series

Sculpted by Ed Seale \$15.95 1595QXI6165 (Available starting in September 1997. at selected Hallmark stores)

☐ Wayne Gretzky

1st in the Hockey Greats series Dated Sculpted by Duane Unruh \$15.95 1595QXI6275

#### ONGOING SERIES

Nikki-All God's Children® Martha Root

2nd in the All God's Children® series 2-Piece Set: Dated

\$12.95 1295OX6142

☐ Hank Aaron 2nd in At the Ballpark series Sculpted by Dill Rhodus

\$14.95 1495QXI6152 (Available starting in September 1997, at selected Hallmark stores)

#### ☐ Joe Namath 🗘

3rd in the Football Legends series Sculpted by Dill Rhodus \$14.95 1495OXI6182 (Available starting in September 1997. at selected Hallmark stores)

#### ☐ Magic Johnson 🗘

3rd in the Hoop Stars series \$14.95 1495OXI6832 (Available starting in September 1997, at selected Hallmark stores)