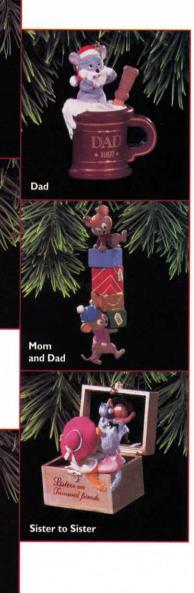

#### FAMILY

Mom
Dated
Sculpted by Bob Siedler
\$8.95
895QX6525

Dad
Dated
Sculpted by Bob Siedler
\$8.95
895QX6532

Mom and Dad
Dated
Sculpted by Bob Siedler
\$9.95
995QX6522

Son
Pressed Tin
Dated
Designed by Katrina Bricker
\$7.95
795QX6605

Daughter
Pressed Tin
Dated
Designed by Katrina Bricker
\$7.95 795QX6612

Sister to Sister
Dated
Sculpted by Sharon Pike
\$9.95 995QX6635
(Available starting in October 1997)

Daughter

Grandma
Dated
Sculpted by Sharon Pike
\$8.95 895QX6625