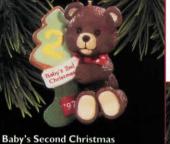

#### CHILD'S AGE COLLECTION

☐ Baby's First Christmas

Dated
Sculpted by Ken Crow
\$7.95 795QX6495

☐ Baby's Second Christmas
Dated
Sculpted by Ken Crow

795QX6502

Child's Third Christmas
Dated
Sculpted by Ken Crow
\$7.95 7950X6505