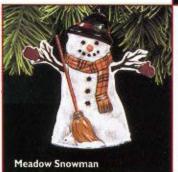

☐ Meadow Snowman Pressed Tin; Dated

Sculpted by Linda Sickman \$12.95 1295QX6715