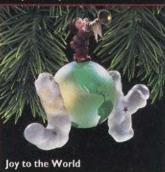

Joy to the World
Light; Dated
Globe glows softly
Sculpted by Sue Tague
\$14.95 | 1495QLX7512

"'Santa's Showboat' came out of my childhood fascination with riverboats during my summer visits with my grandparents in Missouri. The details on those old steamboats were so neat—the brass lettering, the gingerbread trim. Each steamboat had its own personality."