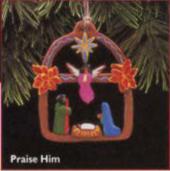

spirituality, culture and religion throughout the world with these uniquely designed ornaments. This collection honors traditional Christmas themes of peace, hope and love and symbolizes the specialness of the holiday season.

### ETHNIC

□ King Noor–First King
 Legend of Three Kings Collection
 The legend begins this year; Dated
 Sculpted by Patricia Andrews
 \$12.95
 1295QX6552
 Collector's Card enclosed.
(Available stating in October 1997)

Stealing a Kiss
Dated
Sculpted by Sue Tague
\$14.95 1495QX6555

Snowgirl
Dated
Sculpted by Sue Tague
\$7.95 795QX6562

Dated
Sculpted by Ed Seale
\$8.95
895QX6665

Madonna del Rosario
Painted by Bartolomé Esteban Murillo
Frame sculpted by Linda Sickman
Dated
\$12.95 | 1295OX6545

Praise Him
Dated
Sculpted by Linda Sickman
\$8.95
895QX6542













# Keepsake Ornament Artist LaDene Votruba



"People have fallen in love with angels, and I wanted to capture the special mystical qualities we associate with angels. I designed the 'Glowing Angel' with a long, flowing robe and a bouquet of roses, for a very romantic look. The soft light shining behind her wings adds to the ethereal quality I was seeking."







Classic Cross



### RELIGIOUS

- Madonna and Child
  Light; Dated
  Clouds are softly highlighted
  with light
  Sculpted by Joyce Lyle
  \$19.95
  1995QLX7425
- Glowing Angel Light; Dated Halo and wings have a soft glow Sculpted by LaDene Votruba \$18.95 1895OLX7435
- God's Gift of Love
  Bisque Porcelain; Dated
  Sculpted by Joyce Lyle
  \$16.95 1695QX6792
- Classic Cross
  Precious Metal; Dated
  Sculpted by LaDene Votruba