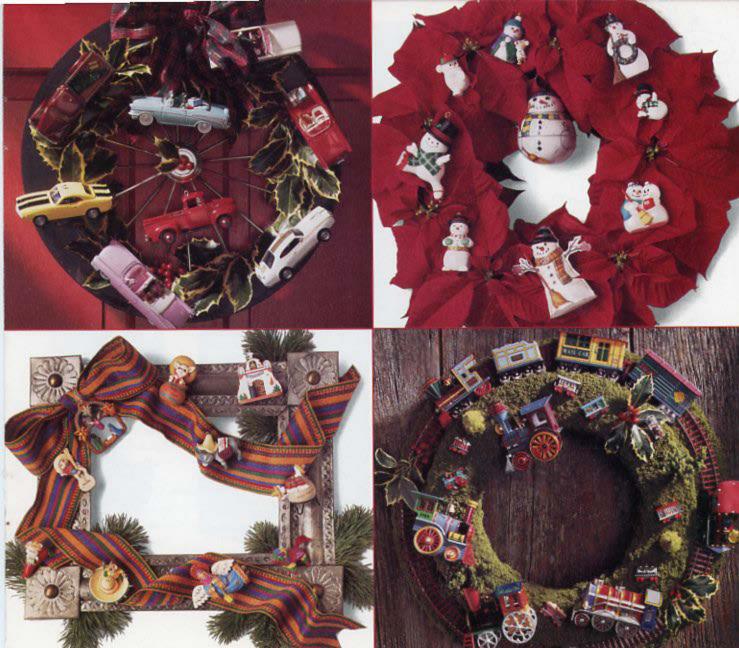

# Wreaths

Counterclockwise from top left: A wreath made from branches of an old aluminum tree, trimmed with ornaments like Howdy Doody<sup>TM</sup> and Mr. Potato Head®, recalls toys and personalities from early days of TV; ornaments based on a wildlife theme run wild on a wreath of moss, ivy and tallow berries; an entire galaxy of STAR WARS<sup>TM</sup> characters and ships stands out on a black wreath with silver accents; "Feliz Navidad" and other Hispanic ornaments adorn a pressed tin frame decorated with festive ribbon and greenery; a colorful assortment of tin trains and miniature trains decorate a two-tiered wreath; loveable snowmen play among red poinsettia leaves; It's a Guy Thing—classic cars and trucks zoom around a wheel decked with holly.

The wreaths shown on these pages are not for sale from Hallmark. These are only ideas and suggestions that, might help you with your own holiday decorating. We have also included ornaments from previous years' Keepsako Ornament collections that are no forager available as result.