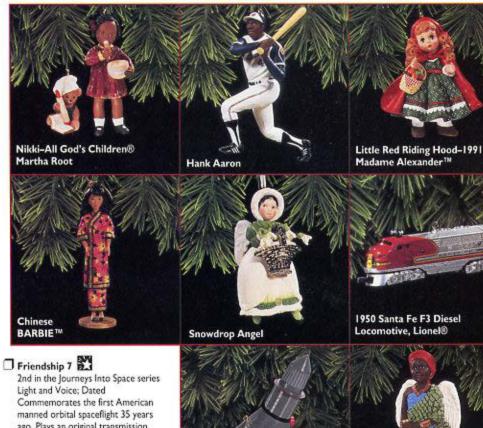

#### ONGOING SERIES

Nikki-All God's Children® Martha Root

2nd in the All God's Children® series 2-Piece Set: Dated

\$12.95 1295OX6142

☐ Hank Aaron 2nd in At the Ballpark series Sculpted by Dill Rhodus

\$14.95 1495QXI6152 (Available starting in September 1997, at selected Hallmark stores)

Little Red Riding Hood-1991 2nd in the Madame Alexander™ series Dated Sculpted by John "Collin" Francis \$14.95 1495OX6155

☐ Chinese BARBIE™ 2nd in the "Dolls of the World" series Dated

Sculpted by Anita Marra Rogers \$14.95 1495QX6162

☐ Snowdrop Angel 2nd in The Language of Flowers series Silver-plated container Dated Sculpted by Sue Tague

1595QX1095

1950 Santa Fe F3 Diesel Locomotive

2nd in the LIONEL® Train series Die-Cast Metal: wheels turn

Dated \$18.95 1895QX6145

ago. Plays an original transmission from this flight. Sculpted by Ed Seale 2400QLX7532 \$24.00

A Celebration of Angels 3rd in A Celebration of Angels series Dated Sculpted by Patricia Andrews

\$13.95 1395QX6175

Friendship 7 A Celebration of Angels

© 1997 Martha Root

@ 1997 The Score Board, Inc. @ MLB 1997

Madame Alexander TM ALEXANDER DOLL COMPANY BARBIE is a trademark owned by and used under license from Mattel, Inc. © 1997 Mattel, Inc. All Rights Reserved. LIONEL® Licensed by Lionel LLC. Made for Hallmark Cards, Inc.