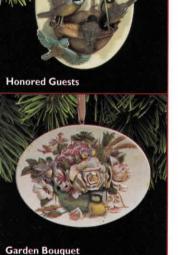

Holiday Serenade
Light and Sound
Dated
Light glows from inside birdhouse
and the cardinals sing.
Sculpted by John "Collin" Francis
\$24.00 2400QLX7485

Garden Bouquet
Nature's Sketchbook
Designed by Marjolein Bastin
Dated
Sculpted by Joyce Lyle
\$14.95
1495QX6752

@ 1997, Marjolein Bastin

#### Santa's Polar Friend HALLMARK ARCHIVES

COLLECTION Dated

Inspired by an original c. 1880 Victorian decorative image; Historical Collection, Hallmark Archives. Sculpted by Robert Chad \$16.95 1695QX6755

Angel Friend HALLMARK ARCHIVES

COLLECTION Porcelain: Dated Inspired by an original c. 1880 Victorian decorative image;

Historical Collection, Hallmark Archives. Sculpted by John "Collin" Francis \$14.95 1495QX6762