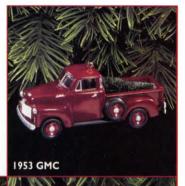

## Neepsake Ornament Artist Don Palmiter

"I'm heavily into wheels. Always have been a car lover. People feel very nostalgic about the cars they used to have. Both my classic cars and trucks are targeted toward those who love them also."

TM /© 1997 NFLP

@ 1997 The Score Board, Inc.

© 1997 NBAP © 1997 Murray®

BARBIE is a trademark owned by and used under license from Mattel, Inc. @ 1997 Mattel, Inc. All Rights Reserved.

3rd in the All-American Trucks series Wheels turn; Dated Sculpted by Don Palmiter \$13.95 1395OX6105