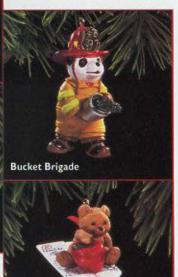

on
Dated
Sculpted by Sue Tague
\$7.95
795QX6615

Granddaughter
Dated
Sculpted by Sue Tague
\$7.95
795QX6622

Book of the Year
Photo Holder; Dated
Sculpted by Katrina Bricker
\$7.95 795QX6645

Special Dog
Photo Holder: Dated
Sculpted by Katrina Bricker
\$7.95 795QX6632

Godchild
Dated
Sculpted by Katrina Bricker
\$7.95 795QX6662

☐ New Home
Dated
Sculpted by Sharon Pike
\$8.95 895QX6652

Friendship Blend
Dated
Sculpted by Ed Seale
Illustrated by Tracy Larsen
\$9.95 995QX6655





Heepsake Ornament Artist Nello Williams



"For 'Snow Bowling' I took an inanimate object—in this case, a bowling pin, then made it into a snowman character. It's also fun to combine unlikely animal types with costumes and situations, such as 'All-Weather Walker.' I hope people will pick them up and chuckle."







Expressly for Teacher

Dated
Sculpted by Sharon Pike
\$8.95 895OX6442

Dated
Sculpted by Nello Williams
\$6.95 695QX6395

Dated
Sculpted by Sue Tague
\$7.95
795QX6435

Tomorrow's Leader
BOY SCOUTS OF AMERICA
Ceramic
Artwork by Norman Rockwell
Dated
\$9.95
995QX6452

Dated
Sculpted by John "Collin" Francis
\$8.95
895QX6382

Otristmas Checkup
Dated
Sculpted by Bob Siedler
\$7.95 795QX6385

Expressly for Teacher
Dated
Sculpted by Sue Tague
\$7.95 795QX6375

# Holiday Traditions

Celebrate the richness and diversity of spirituality, culture and religion throughout the world with these uniquely designed ornaments. This collection honors traditional Christmas themes of peace, hope and love and symbolizes the specialness of the holiday season.

### ETHNIC

□ King Noor–First King
 Legend of Thre