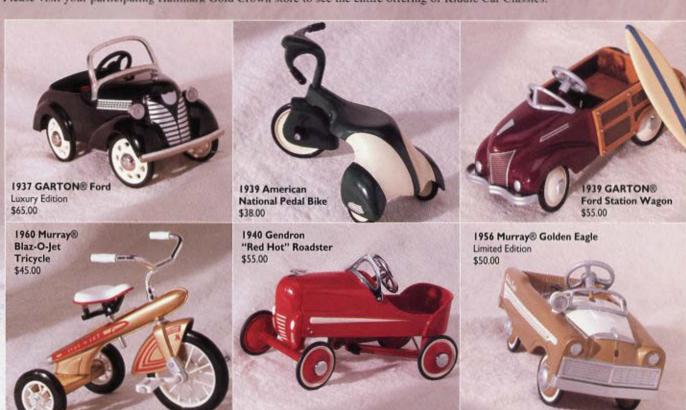

# Riddie Car Classics

### AND SIDEWALK CRUISERS COLLECTION

Bring back childhood memories with these die-cast scale model replicas based on authentic pedal cars and sidewalk cruisers made during the 1930s through the 1960s. Each vehicle features working pedals and rubber tires.

Please visit your participating Hallmark Gold Crown store to see the entire offering of Kiddie Car Classics.