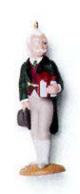

#### ☐ The Night Before Christmas

Plays "Santa Claus is Comin' to Town" Windup music and movement; Dated Sculpted by Ken Crow \$24.00 2400QX5721

Design inspired by Clement Clarke Moore's poem, The Night Before Christmas, written in 1822.