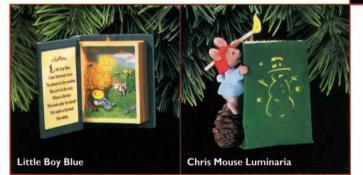

#### ☐ Little Boy Blue 5th and Final in the Mother Goose series Book opens to display verse; Dated

Sculpted by Ed Seale Illustrated by LaDene Votruba \$13.95 1395QX6215

Chris Mouse Luminaria 13th and Final in the Chris Mouse series Light; Dated "Candle" glows softly Sculpted by Bob Siedler \$14.95 1495QLX7525