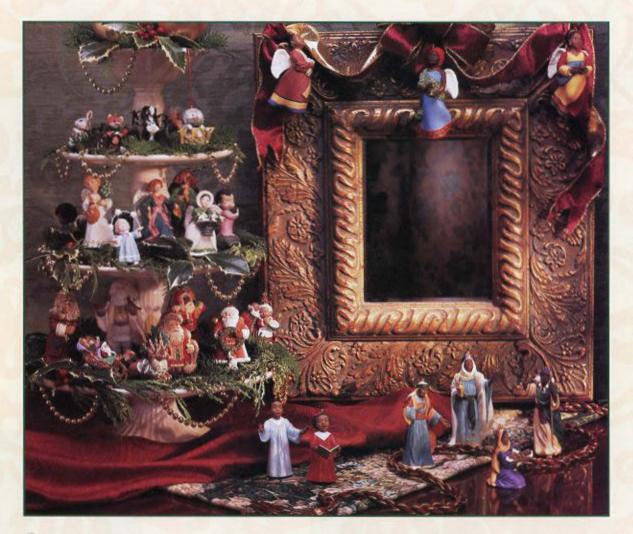

SAN FRANCISCO 49ERS™ \$9.95 995QSR5522

SEATTLE SEAHAWKS™ \$9.95 995OSR5525

TAMPA BAY BUCCANEERS™ 995QSR5532 \$9.95

WASHINGTON REDSKINS™ 995QSR5535 \$9.95

Pe a heavenly host and show Santas, angels and creatures from the "Fabulous Decade" series at their very best among beads and greenery on a three-tiered pedestal cake stand "I Celebration of Angels" glide across an entry hall mirror festooned with swags of ribbon "Ving Noor," the first of the Three Kings in the Legend of Three Kings Collection, joins the 1996 "Kindly Shepherd," 1995 "Joy to the World" and 1994 "Joyous Song" to celebrate the Nativity, depicted in "Heaven's Gift" set from the 1995 collection.