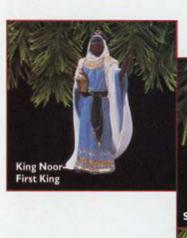

### ETHNIC

□ King Noor–First King
 Legend of Three Kings Collection
 The legend begins this year; Dated
 Sculpted by Patricia Andrews
 \$12.95
 1295QX6552
 Collector's Card enclosed.
(Available stating in October 1997)