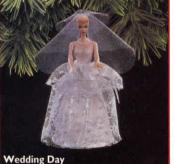

#### A Wedding Day 1959-1962

4th in the BARBIE™ Ornament series
Dated
Sculpted by Patricia Andrews
\$15.95 | 1595QXI6B12

(Available starting in July 1997, at selected Hallmark stores.)

#### ☐ Wedding Day 1959-1962

4th in the BARBIE™ series: Dated Sculpted by Patricia Andrews \$15.95 1595QXI6812 (Available starting in July 1997, at selected Hallmark stores)