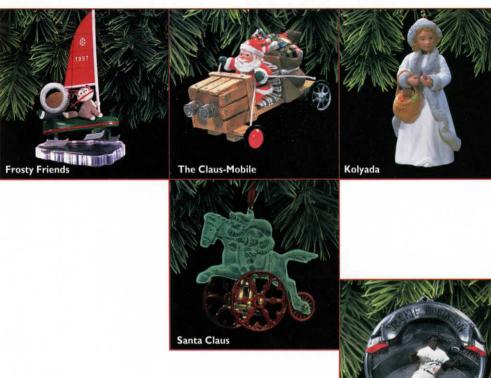

#### ☐ Frosty Friends 18th in the Frosty Friends series Dated Sculpted by Ed Seale \$10.95 1095OX6255

#### The Claus-Mobile 19th in the Here Comes Santa series Dated Sculpted by Sue Tague

#### ☐ Kolyada 3rd and Final in the Christmas Visitors series; Dated Sculpted by LaDene Votruba \$14.95 1495OX6172

#### ☐ Santa Claus 3rd and Final in the Turn-of-the-Century Parade series Die-cast Metal and Brass; Dated Sculpted by Ken Crow \$16.95 1695OX1215