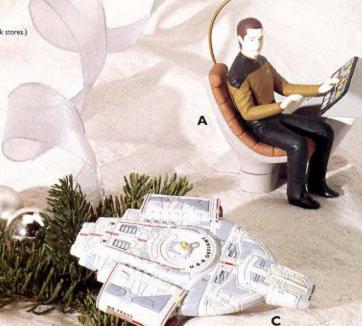

#### STAR TREKIM

(Available starting in August 1997, at selected Hallmark stores.)

#### A Commander Data™

STAR TREK:

THE NEXT GENERATION™

Stardated

Sculpted by Anita Marra Rogers \$14.95 | 1495QXI6345

#### B Dr. Leonard H. McCoy™

STAR TREKTU

Stardated

Sculpted by Anita Marra Rogers

\$14.95 1495QXI6352

#### C U.S.S. DefiantTM

STAR TREK:

Deep Space Nine Light and Blinking Lights

Stardated

Sculpted by Lynn Norton \$24.00 2400QXI7481

#### AUGUST

- The U.S.S. Defiant<sup>TM</sup> from STAR TREK® Deep Space Nine glows with light. Dr. McCoyTM and Commander Data™ beam into view. - Club members receive

Courier newsletter.