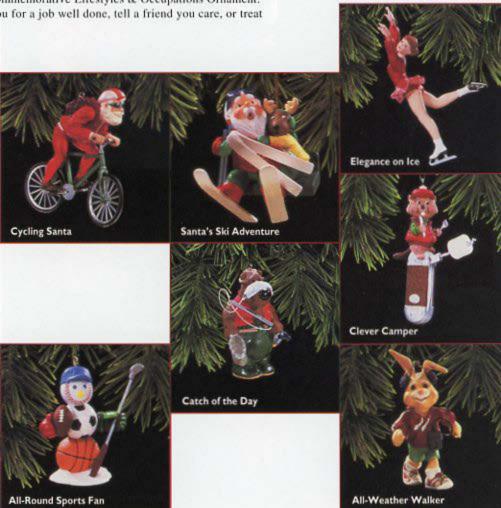

Expressly for Teacher

Dated
Sculpted by Sharon Pike
\$8.95 895OX6442

Dated
Sculpted by Nello Williams
\$6.95 695QX6395

Dated
Sculpted by Sue Tague
\$7.95
795QX6435

Tomorrow's Leader
BOY SCOUTS OF AMERICA
Ceramic
Artwork by Norman Rockwell
Dated
\$9.95
995QX6452

Dated
Sculpted by John "Collin" Francis
\$8.95
895QX6382

Otristmas Checkup
Dated
Sculpted by Bob Siedler
\$7.95 795QX6385

Expressly for Teacher
Dated
Sculpted by Sue Tague
\$7.95 795QX6375