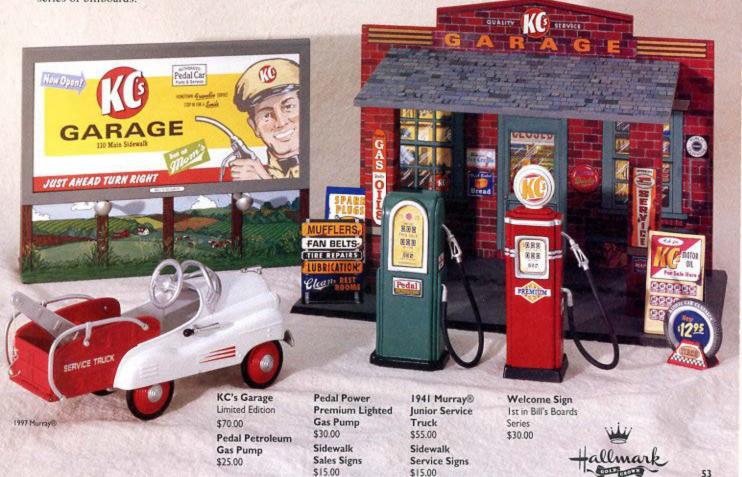

# Riddie Car Corner

Welcome to Kiddie Car Corner! Inspired by childhood memories of old-time service stations, this nostalgic tin collection creates an environment of fun. Tow in your Kiddie Cars with the new Junior Service Truck, and create your own setting with KC's Garage, gas pumps, signs, and the first in a series of billboards.

#### SEPTEMBER

- Five outstanding sports stars-including hockey legend Wayne Gretzky-await their fans.

- Own "America's Sports Car." The sleek new fifth-generation Corvette is available as both a Keepsake Ornament and Miniature Ornament.
- Visit "Kiddie Car Corner." Hallmark's new tin collectibles. Stop by "KC's Garage" and see the new Murray® Junior Service Truck.