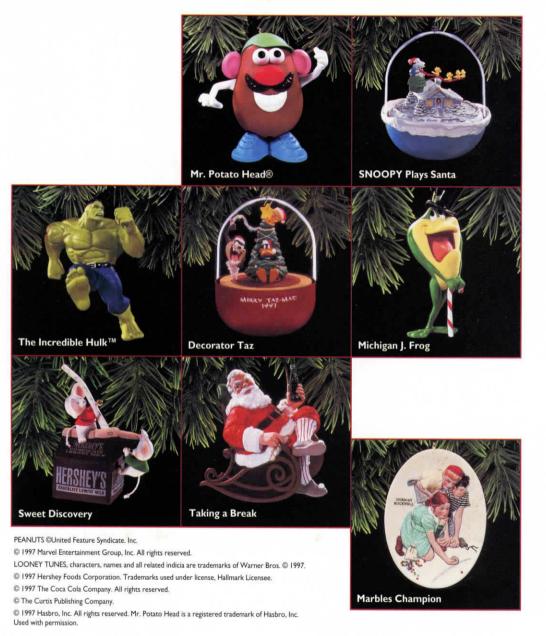

Mr. Potato Head®
Dated
Designed by Bob Siedler
\$10.95 | 10950×6335

SNOOPY Plays Santa
PEANUTS®
Motion; Dated
Doghouse sleigh circles home below
Sculpted by Anita Marra Rogers
\$22.00 2200QLX7475

☐ The Incredible Hulk® \$12.95 | 1295QX5471

Decorator Taz

LOONEY TUNES™
Light and Motion; Dated
Taz spins and circles the lighted
Christmas tree
Sculpted by Robert Chad

☐ Michigan J. Frog LOONEY TUNES™ Sculpted by Robert Chad \$9.95 995QX6332

\$30.00 3000QLX7502

Sweet Discovery
HERSHEY'S™
Dated
Sculpted by Linda Sickman
\$11.95 1195QX6325

☐ Taking a Break
"Coca-Cola®" Santa
Dated
Sculpted by Duane Unruh
\$14.95 | 1495QX6305

ARIZONA CARDINALS™ \$9.95 995QSR5505

ATLANTA FALCONS™ \$9.95 995OSR5305