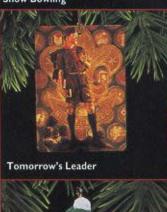

Expressly for Teacher

Dated
Sculpted by Sharon Pike
\$8.95 895OX6442

Dated
Sculpted by Nello Williams
\$6.95 695QX6395

Dated
Sculpted by Sue Tague
\$7.95
795QX6435

Tomorrow's Leader
BOY SCOUTS OF AMERICA
Ceramic
Artwork by Norman Rockwell
Dated
\$9.95
995QX6452