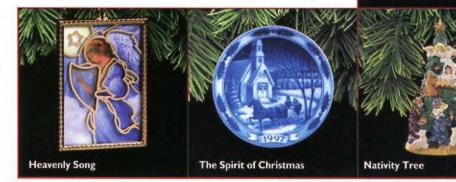

### RELIGIOUS

- Madonna and Child
  Light; Dated
  Clouds are softly highlighted
  with light
  Sculpted by Joyce Lyle
  \$19.95
  1995QLX7425
- Glowing Angel Light; Dated Halo and wings have a soft glow Sculpted by LaDene Votruba \$18.95 1895OLX7435
- God's Gift of Love
  Bisque Porcelain; Dated
  Sculpted by Joyce Lyle
  \$16.95 1695QX6792
- Classic Cross
  Precious Metal; Dated
  Sculpted by LaDene Votruba
  \$13.95 | 1395OX6805
- ☐ Heavenly Song
  HALLMARK ARCHIVES
  COLLECTION
  Acrylic
  Original artwork by Hallmark artist
  Bob Haas, Masterworks Collection,
  Hallmark Archives.
- The Spirit of Christmas
  Collector's Plate
  Display stand included
  Designed by Tracy Larsen
  \$9.95 995OX6585

Styled by LaDene Votruba \$12.95 1295OX6795

Nativity Tree
Dated
Sculpted by Duane Unruh
\$14.95 1495QX6575