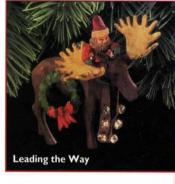

Leading the Way
FOLK ART AMERICANA
COLLECTION
Dated
Sculpted by Linda Sickman
\$16.95 1695QX6782

Santa's Merry Path
FOLK ART AMERICANA
COLLECTION
Dated
Sculpted by Linda Sickman
\$16.95 | 1695QX6785

☐ Santa's Friend
Designed by Marjolein Bastin
Dated
Sculpted by Duane Unruh
\$12.95 | 1295QX6685