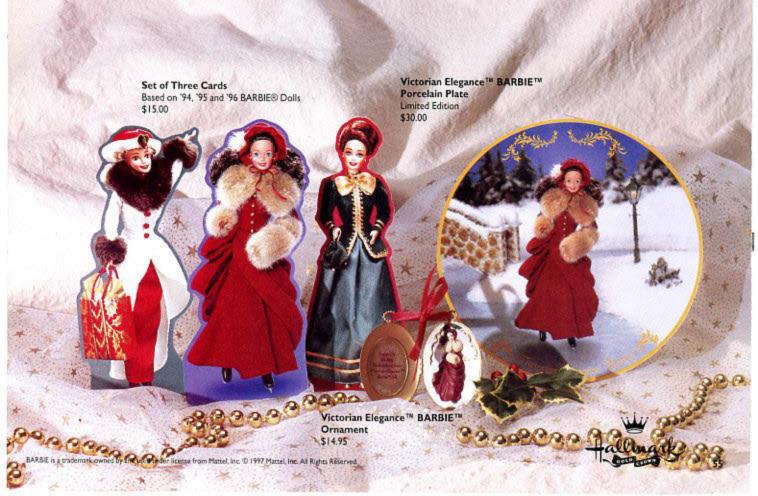

The Victorian Christmas Collection remembers the past three years of Hallmark exclusive Special Edition BARBIE® dolls, with a Keepsake Ornament, a limited edition porcelain plate, and a set of three doll-shaped cards based on the original holiday beauties from 1994, 1995 and 1996.