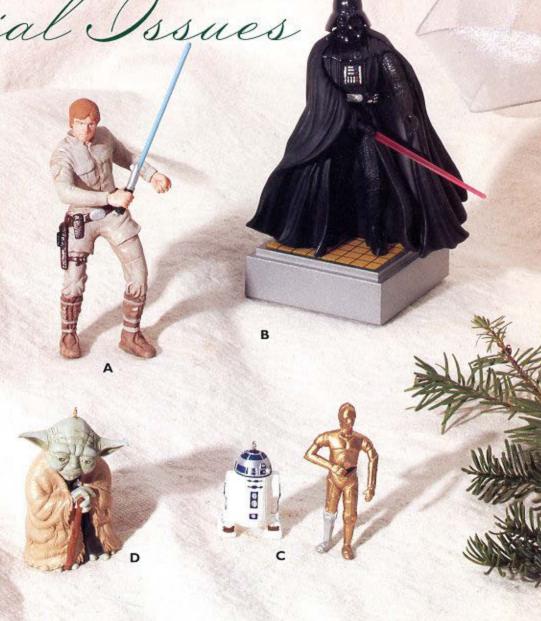

#### secial Issues STAR WARSIM A Luke Skywalker™ 1st in the STAR WARS™ series Dated Sculpted by Dill Rhodus \$13.95 1395QXI5484 (Available starting in July 1997, at selected

Hallmark stores.)

B Darth Vader™ STAR WARS™

Light and Voice; Dated His lightsaber glows and he says. "The Force is with you, young Skywalker. But you are not a Jedi yet!" Sculpted by Dill Rhodus \$24.00 2400QXI7531

(Available starting in July 1997, at selected Hallmark stores.)

#### C C-3PO™ and R2-D2™

STAR WARST Set of 2 Miniature Ornaments Dated Sculpted by Dill Rhodus \$12.95 1295OXI4265 (Available starting in October 1997)

D Yoda™

STAR WARS™ Sculpted by Katrina Bricker \$9.95 995QXI6355 (Available starting in July 1997, at selected Hallmark stores )

TM & @ 1997 Lucasfilm Ltd. All rights reserved. Used under authorization.