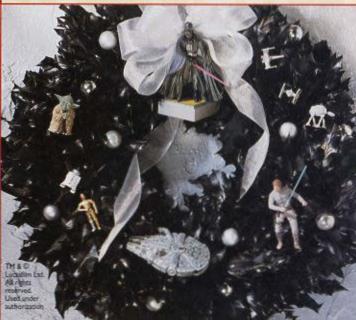

# Wreaths

Counterclockwise from top left: A wreath made from branches of an old aluminum tree, trimmed with ornaments like Howdy Doody<sup>TM</sup> and Mr. Potato Head®, recalls toys and personalities from early days of TV; ornaments based on a wildlife theme run wild on a wreath of moss, ivy and tallow berries; an entire galaxy of STAR WARS<sup>TM</sup> characters and ships stands out on a black wreath with silver accents; "Feliz Navidad" and other Hispanic ornaments adorn a pressed tin frame decorated with festive ribbon and greenery; a colorful assortment of tin trains and miniature trains decorate a two-tiered wreath; loveable snowmen play among red poinsettia leaves; It's a Guy Thing—classic cars and trucks zoom around a wheel decked with holly.

The wreaths shown on these pages are not for sale from Hallmark. These are only ideas and suggestions that, might help you with your own holiday decorating. We have also included ornaments from previous years' Keepsako Ornament collections that are no forager available as result.