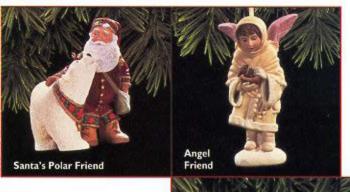

#### Santa's Polar Friend HALLMARK ARCHIVES

COLLECTION Dated

Inspired by an original c. 1880 Victorian decorative image; Historical Collection, Hallmark Archives. Sculpted by Robert Chad \$16.95 1695QX6755

Angel Friend HALLMARK ARCHIVES

COLLECTION Porcelain: Dated Inspired by an original c. 1880 Victorian decorative image;

Historical Collection, Hallmark Archives. Sculpted by John "Collin" Francis \$14.95 1495QX6762