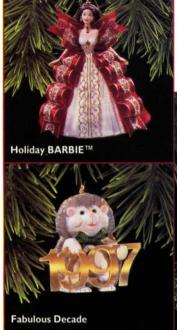

Brass tag; Dated Sculpted by Anita Marra Rogers \$7.95 795QX6222

☐ 1969 Hurst Oldsmobile 442

7th in the Classic American Cars series
Dated
Sculpted by Don Palmiter
\$13.95 | 1395○X6102

Fabulous Decade
8th in the Fabulous Decade series
Brass date; Dated
Sculpted by Ed Seale
\$7.95 795QX6232

Merry Olde Santa
8th in the Merry Olde Santa series
Dated
Sculpted by Joyce Lyle
\$14.95 | 1495OX6225

☐ Bright Rocking Colors
8th in the CRAYOLA® Crayon series
Dated
Sculpted by Sue Tague
\$12.95 | 1295⊙X6235