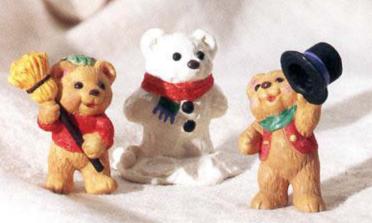

Premiere Exclusive Limited Quantities

Snowbear Season Merry Miniatures® 3-Piece Set Dated Sculpted by Joanne Eschrich \$12.95 | 1295QFM8602 The Perfect Tree
Tender Touches
Dated
Sculpted by Ed Seale
\$15.00 | 1500QX6572