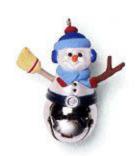

Premiere Exclusive Limited Quantities

Snowbear Season Merry Miniatures® 3-Piece Set Dated Sculpted by Joanne Eschrich \$12.95 | 1295QFM8602 The Perfect Tree
Tender Touches
Dated
Sculpted by Ed Seale
\$15.00 | 1500QX6572