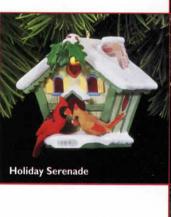

Holiday Serenade
Light and Sound
Dated
Light glows from inside birdhouse
and the cardinals sing.
Sculpted by John "Collin" Francis
\$24.00 2400QLX7485

Garden Bouquet
Nature's Sketchbook
Designed by Marjolein Bastin
Dated
Sculpted by Joyce Lyle
\$14.95
1495QX6752