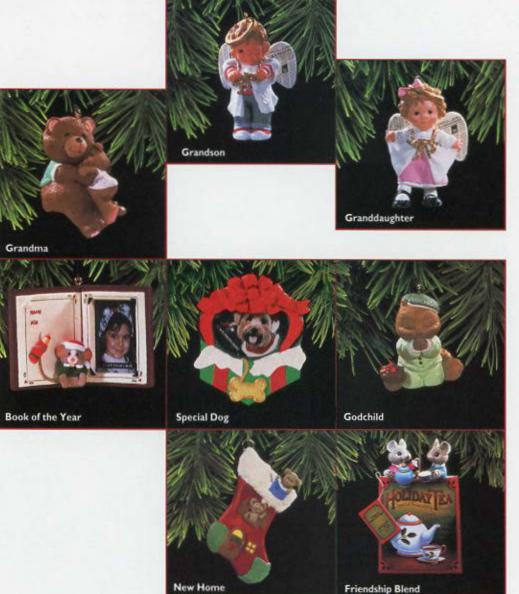

Daughter
Pressed Tin
Dated
Designed by Katrina Bricker
\$7.95 795QX6612

Sister to Sister
Dated
Sculpted by Sharon Pike
\$9.95 995QX6635
(Available starting in October 1997)

Daughter

Grandma
Dated
Sculpted by Sharon Pike
\$8.95 895QX6625

Grandson
Dated
Sculpted by Sue Tague
\$7.95
795QX6615

Granddaughter
Dated
Sculpted by Sue Tague
\$7.95
795QX6622

Book of the Year
Photo Holder; Dated
Sculpted by Katrina Bricker
\$7.95 795QX6645

Special Dog
Photo Holder: Dated
Sculpted by Katrina Bricker
\$7.95 795QX6632

Godchild
Dated
Sculpted by Katrina Bricker
\$7.95 795QX6662

☐ New Home
Dated
Sculpted by Sharon Pike
\$8.95 895QX6652

Friendship Blend
Dated
Sculpted by Ed Seale
Illustrated by Tracy Larsen
\$9.95 995QX6655