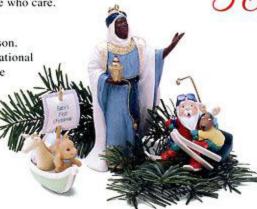

### ETHNIC

□ King Noor–First King
 Legend of Three Kings Collection
 The legend begins this year; Dated
 Sculpted by Patricia Andrews
 \$12.95
 1295QX6552
 Collector's Card enclosed.
(Available stating in October 1997)