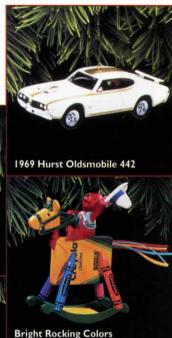

Brass tag; Dated Sculpted by Anita Marra Rogers \$7.95 795QX6222

☐ 1969 Hurst Oldsmobile 442

7th in the Classic American Cars series
Dated
Sculpted by Don Palmiter
\$13.95 | 1395○X6102

Fabulous Decade
8th in the Fabulous Decade series
Brass date; Dated
Sculpted by Ed Seale
\$7.95 795QX6232

Merry Olde Santa
8th in the Merry Olde Santa series
Dated
Sculpted by Joyce Lyle
\$14.95 | 1495OX6225

☐ Bright Rocking Colors
8th in the CRAYOLA® Crayon series
Dated
Sculpted by Sue Tague
\$12.95 | 1295⊙X6235