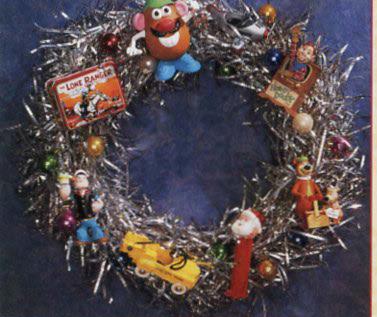

# Wreaths

Counterclockwise from top left: A wreath made from branches of an old aluminum tree, trimmed with ornaments like Howdy Doody<sup>TM</sup> and Mr. Potato Head®, recalls toys and personalities from early days of TV; ornaments based on a wildlife theme run wild on a wreath of moss, ivy and tallow berries; an entire galaxy of STAR WARS<sup>TM</sup> characters and ships stands out on a black wreath with silver accents; "Feliz Navidad" and other Hispanic ornaments adorn a pressed tin frame decorated with festive ribbon and greenery; a colorful assortment of tin trains and miniature trains decorate a two-tiered wreath; loveable snowmen play among red poinsettia leaves; It's a Guy Thing—classic cars and trucks zoom around a wheel decked with holly.

The wreaths shown on these pages are not for sale from Hallmark. These are only ideas and suggestions that, might help you with your own holiday decorating. We have also included ornaments from previous years' Keepsako Ornament collections that are no forager available as result.