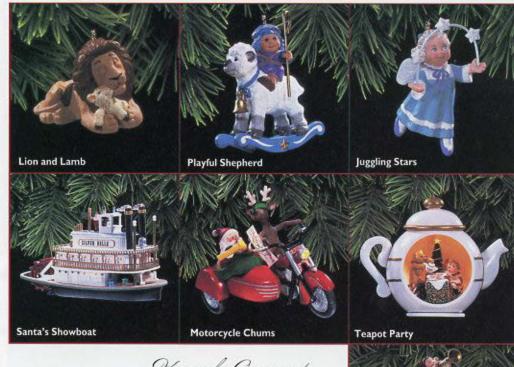

# Lion and Lamb Dated Sculpted by Nello Williams \$7.95 795QX6602

Playful Shepherd
Dated
Sculpted by Sue Tague
\$9.95
995OX6592

Juggling Stars
Dated
Sculpted by Sue Tague
\$9.95
995QX6595

### GENERAL

Santa's Showboat

Magic Special Edition
Light, Motion and Music; Dated
Plays "Jingle Bells;" paddle wheel
turns, running lights operate.
Light flickers above steamboat's
chimneys and portholes glow
constantly.
Sculpted by Ken Crow
\$42.00 4200QLX7465

Motorcycle Chums
Light; Dated
Santa's flashlight and motorcycle
headlight glow.
Sculpted by Ed Seale
\$24.00 2400QLX7495

Teapot Party
Light; Dated
Light inside teapot glows
Sculpted by Sue Tague
\$18.95 1895QLX7482

Joy to the World
Light; Dated
Globe glows softly
Sculpted by Sue Tague
\$14.95 | 1495QLX7512

"'Santa's Showboat' came out of my childhood fascination with riverboats during my summer visits with my grandparents in Missouri. The details on those old steamboats were so neat—the brass lettering, the gingerbread trim. Each steamboat had its own personality."