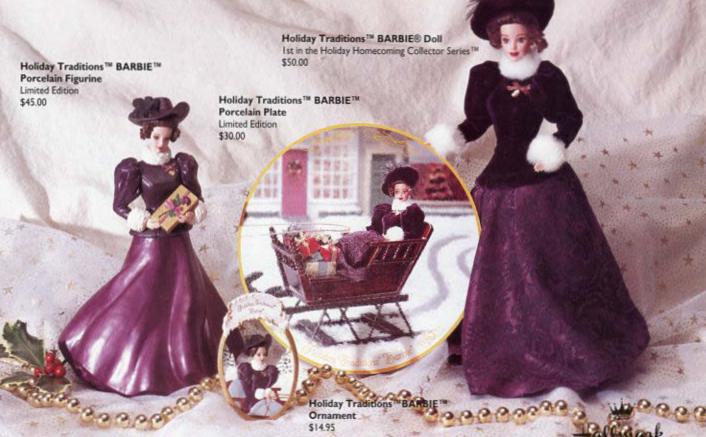

Bring BARBIE® home for the holidays! Holiday Traditions™ BARBIE® doll is the first in a new series of Hallmark exclusive Special Edition BARBIE® dolls. Hallmark is proud to introduce the new Holiday Homecoming Collection™, including a Keepsake Ornament, and limited edition porcelain figurine and plate, inspired by Holiday Traditions™ BARBIE® doll.