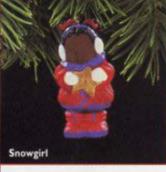

Stealing a Kiss
Dated
Sculpted by Sue Tague
\$14.95 1495QX6555

Snowgirl
Dated
Sculpted by Sue Tague
\$7.95 795QX6562

Dated
Sculpted by Ed Seale
\$8.95
895QX6665

Madonna del Rosario
Painted by Bartolomé Esteban Murillo
Frame sculpted by Linda Sickman
Dated
\$12.95 | 1295OX6545