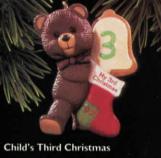

#### CHILD'S AGE COLLECTION

☐ Baby's First Christmas

Dated
Sculpted by Ken Crow
\$7.95 795QX6495

☐ Baby's Second Christmas
Dated
Sculpted by Ken Crow

795QX6502

Child's Third Christmas
Dated
Sculpted by Ken Crow
\$7.95 7950X6505

\$7.95

Child's Fourth Christmas
Dated

Dated Sculpted by Ken Crow \$7.95 795QX6512

Child's Fifth Christmas
Dated
Sculpted by Ken Crow
\$7.95
795QX6515