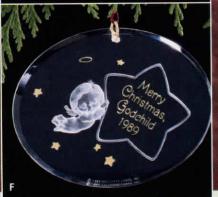

A. Mother
Fine Porcelain
\$9.75
975QX4405

B. Mom and Dad \$9.75 975QX4425

C. Dad □ \$7.25 725QX4412

D. Brother
□ \$7.25
725QX4452

E. Sister

□ \$4.75

475QX2792

F. Godchild \$6.25 625QX3112