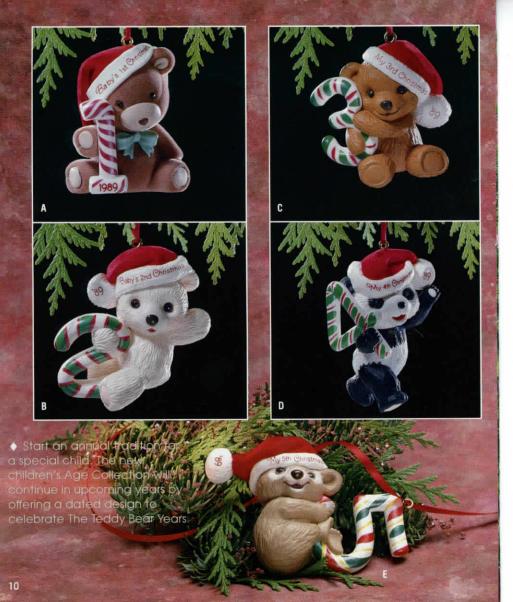

## G. Bear-i-Tone

Sculpted by Bob Siedler \$4.75 475QX4542

A. Baby's First Christmas

\$7.25
7250X4492

B. Baby's Second Christmas □ \$6.75 675QX4495

C. Child's Third Christmas

\$6.75
675QX4695

D. Child's Fourth Christmas

\$6.75 675QX5432

E. Child's Fifth Christmas □ \$6.75 675QX5435