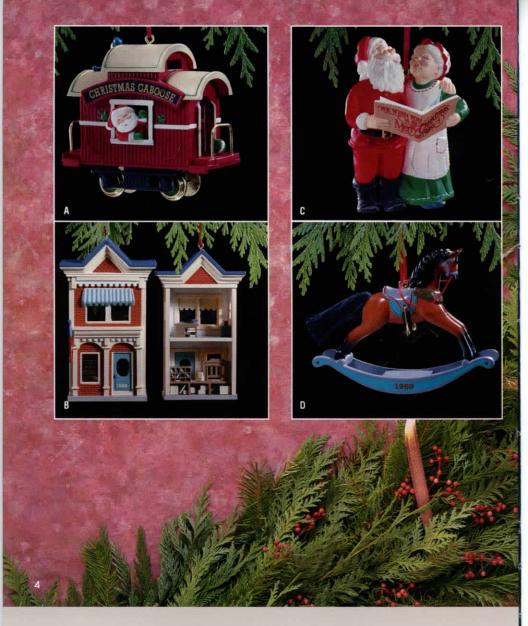

## A. Christmas Caboose

☐ 11th in a series of Here Comes Santa ornaments \$14.75 1475QX4585

## B. U.S. Post Office

□ 6th in a series
of Nostagic Houses and
Shops
\$14.25
14250X4582

## C. Holiday Duet

☐ 4th in a series of Mr. and Mrs. Claus ornaments \$13.25 1325QX4575

D. Rocking Horse

☐ 9th in a series
\$10.75
1075QX4622

E. Frosty Friends

☐ 10th in a series
\$9.25
9250X4572

F. Windows of the World

□ 5th in a series

\$10.75

10750X4625

G. Cinnamon Bear

☐ 7th in a series
\$8.75
875QX4615

H. Morning of Wonder

3rd in a series of
Collector's Plates
\$8.25
8250X4612