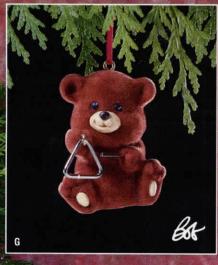

## G. Bear-i-Tone

Sculpted by Bob Siedler \$4.75 475QX4542

A. Baby's First Christmas

\$7.25
7250X4492

B. Baby's Second Christmas □ \$6.75 675QX4495

C. Child's Third Christmas

\$6.75
675QX4695

D. Child's Fourth Christmas