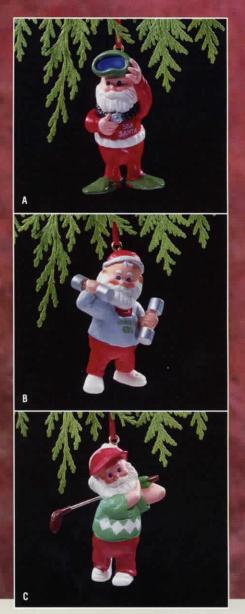

C. On the Links

□ \$5.75

575QX4192

D. Snowplow Santa

□ \$5.75

5750X4205

E. Kristy Claus □ \$5.75 575QX4245

F. Here's the Pitch
□ \$5.75
5750X5455

H. Camera Claus

□ \$5.75

5750X5465

I. Hang in There □ \$5.25 5250X4305

A. Peppermint Clown Hand-Painted Fine Porcelain \$24.75 24750X4505

- **A. Nutshell Holiday**□ \$5.75
  5750X4652
- **B. Nutshell Dreams**□ \$5.75
  5750X4655
- C. Nutshell Workshop