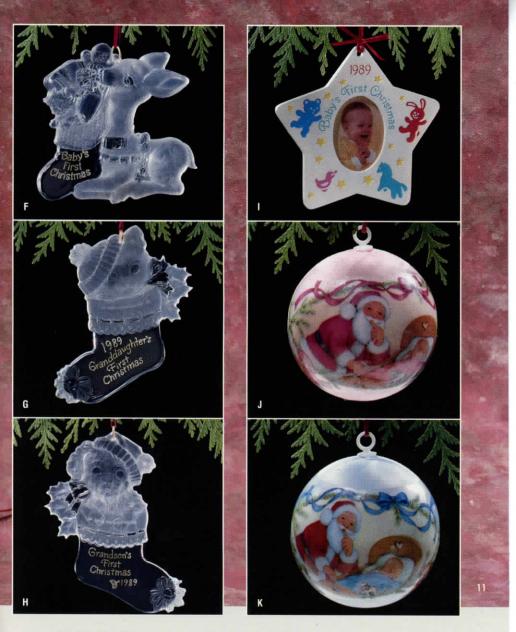

## F. Baby's First Christmas □ \$6.75 675QX3815

- G. Granddaughter's ☐ First Christmas \$6.75 675QX3822
- H. Grandson's ☐ First Christmas \$6.75 675QX3825

## I. Baby's First Christmas

- ☐ Photoholder \$6.25 625QX4682
- J. Baby Girl's First Christmas \$4.75 4750X2722
- K. Baby Boy's ☐ First Christmas \$4.75 475QX2725

12

A. Sweetheart

□ \$9.75

975QX4865

B. First Christmas Together