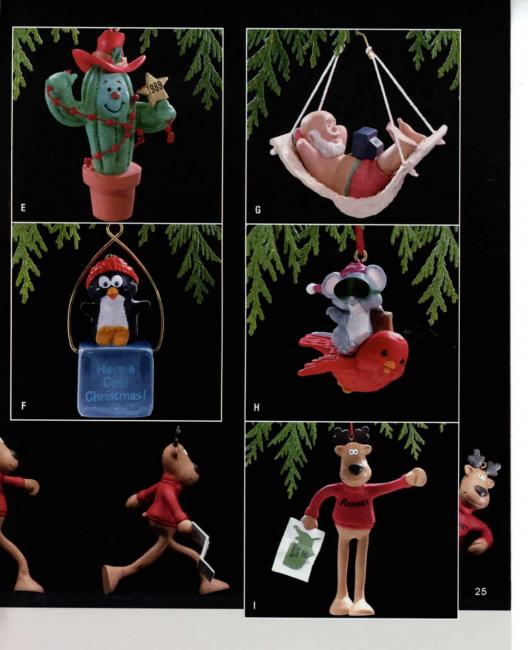

- A. Festive Year

  □ \$7.75

  775QX3842
- B. Gratitude □ \$6.75 675QX3852
- C. From Our Home to Yours

  □ \$6.25
  625QX3845
- D. Teacher □ \$5.75 575QX4125
- E. New Home □ \$4.75 475QX2755
- F. Friendship Time

  □ \$9.75

  975QX4132

A. Joyful Trio □ \$9.75 975QX4372

B. Gentle Fawn □ \$7.75 775QX5485

C. Old World Gnome □ \$7.75 775QX4345 D. Hoppy Holidays

□ \$7.75

7750X4692

E. The First Christmas

□ \$7.75

775QX5475

F. Stocking Kitten

\$6.75
675QX4565

- A. Spencer® Sparrow, Esq.

  □ \$6.75
  675QX4312
- B. SNOOPY® and **□ WOODSTOCK**

\$6.75 675QX4332

C. Sweet Memories

## H. Goin' South \$4.25 4250X4105

I. Rodney Reindeer

Bendable figure

\$6.75
675QX4072

A. Baby's First Christmas

Light, Motion and Music
Plays "Brahms' Lullaby"
\$30.00
3000QLX7272

B. Joyous Carolers
Light, Motion and Music
Plays "We Wish You
A Merry Christmas"
\$30.00
30000LX7295