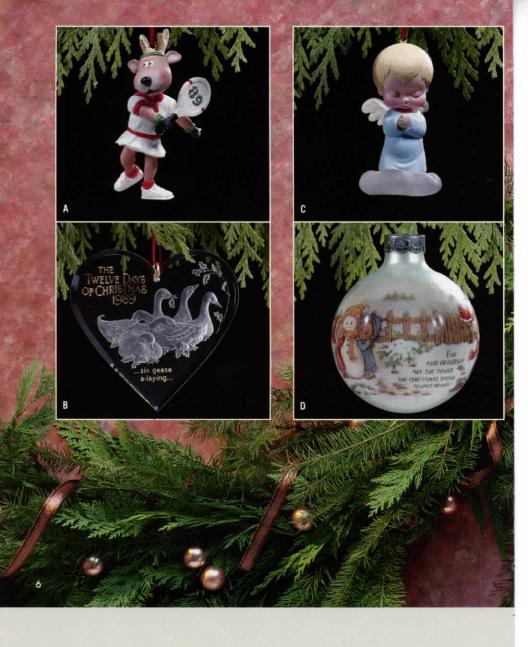

## A. Reindeer Champs □ — Vixen

4th in a series \$7.75 775QX4562

B. Six Geese-A-Laying

☐ 6th in a series of 12 Days of Christmas ornaments \$6.75 675QX3812

C. Mary's Angels — Bluebell
☐ 2nd in a series
\$5.75
5750X4545