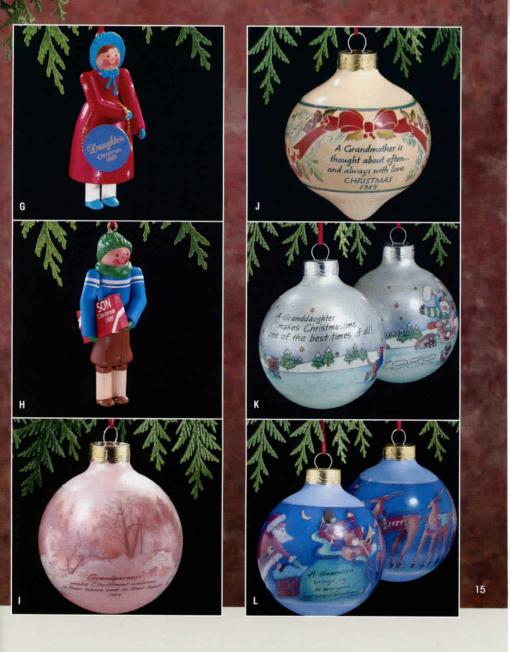

A. Mother
Fine Porcelain
\$9.75
975QX4405

B. Mom and Dad \$9.75 975QX4425

C. Dad □ \$7.25 725QX4412

D. Brother
□ \$7.25
725QX4452

E. Sister

□ \$4.75

475QX2792

F. Godchild \$6.25 625QX3112

G. Daughter

□ \$6.25
625QX4432

H. Son \$6.25 625QX4445

I. Grandparents □ \$4.75 4750X2772

J. Grandmother
□ \$4.75
4750X2775

K. Granddaughter

□ \$4.75
4750X2782

L. Grandson
□ \$4.75
4750X2785