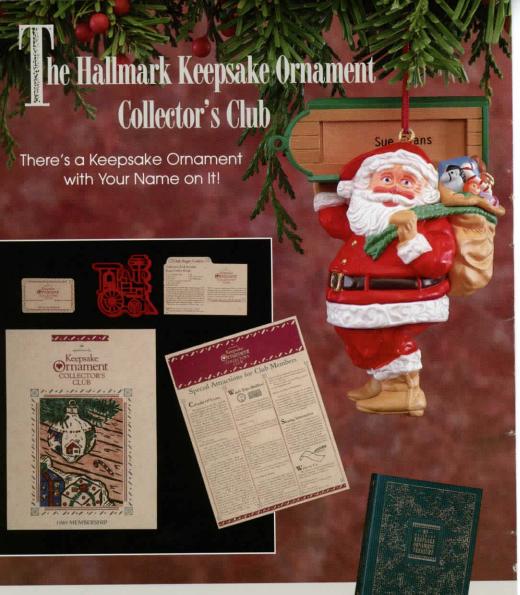

**KEEPSAKE ORNAMENTS** 

Remember the excitement of Christmas morning when you discovered a present from Santa with your name on it. Now Keepsake Ornaments bring back that excitement with a present from the Club with your name on it. The exclusive "Visit From Santa" handcrafted ornament is your gift of membership...and is complete with your name on the sled Santa is carrying. This jolly old elf also features the membership year date and Club logo.

In addition, you'll receive...

Collector's Courier — quarterly newsletter subscription.

Cookie Stencil Cutter — a unique new cutter design that commemorates the final edition of the popular Tin Locomotive series. Includes a recipe card for "Club Sugar Cookies."

Keepsake Ornaments. New members receive the Treasury binder as well as the 1989 update.

Club Folder — newly designed for 1989 Club members as the perfect way to store Club materials.

Personalized Membership Card entitles you to all benefits of membership.

inside every kit.

**Exclusive Opportunity to Purchase** the 1989 Members Only and Limited Edition Ornaments — Ask your Hallmark retailer for details.

Use the convenient application on the back cover of this brochure to become a 1989 Club Member today!