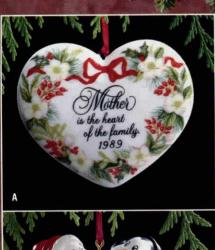

A. Mother
Fine Porcelain
\$9.75
975QX4405

B. Mom and Dad \$9.75 975QX4425

C. Dad □ \$7.25 725QX4412

D. Brother
□ \$7.25
725QX4452

E. Sister

□ \$4.75

475QX2792

F. Godchild \$6.25 625QX3112