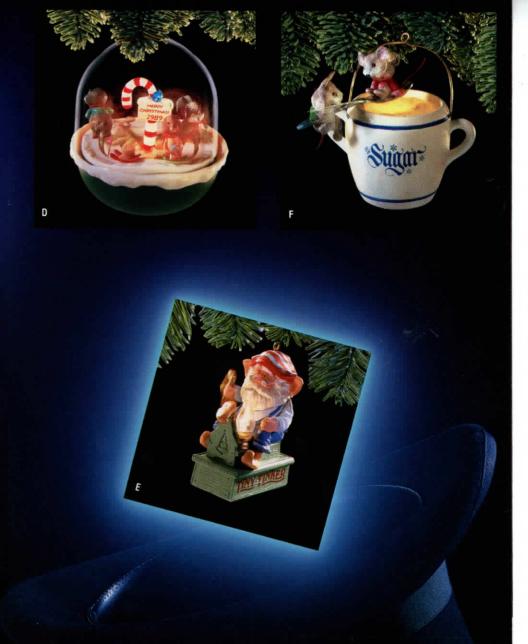

A. Rudolph the

Red-Nosed Reindeer®
Blinking Lights
\$19.50
19500LX7252

B. Holiday Bell
■ Lighted lead
crystal bell
\$17.50
17500LX7222

C. Busy Beaver

Flickering Light

\$17.50

1750QLX7245

D. First

■ Christmas Together
Flickering Light
\$17.50
17500LX7342

E. Little Drummer Boy
Light
4th in a series of
Christmas Classics
\$13.50
1350QLX7242

F. The Animals Speak
■ Light
\$13.50
1350QLX7232

G. Unicorn Fantasy

Light
\$9.50
9500LX7235

A. Moonlit Nap Light \$8.75 875QLX7134

B. Angel Melody \$9.50 Light 950QLX7202

C. Chris Mouse Cookout

Light
5th in the
Chris Mouse series
\$9.50
9500LX7225

D. Backstage Bear Light \$13.50 1350QLX7215