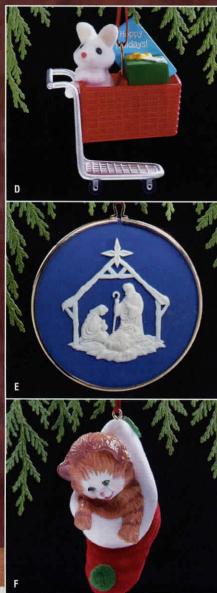

□ \$7.75

775QX5475

F. Stocking Kitten

\$6.75
675QX4565

- A. Spencer® Sparrow, Esq.

  □ \$6.75
  675QX4312
- B. SNOOPY® and **□ WOODSTOCK**

\$6.75 675QX4332

C. Sweet Memories

☐ Photoholder \$6.75 675QX4385

- D. Feliz Navidad

  □ \$6.75
  6750X4392
- E. George Washington ☐ Bicentennial

\$6.25 625QX3862

F. Cranberry Bunny
□ \$5.75
5750X4262

G. Deer Disguise

□ \$5.75

5750X4265