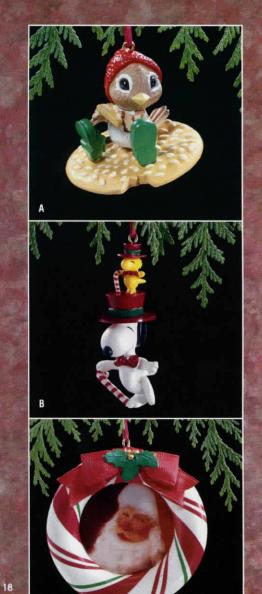

☐ Photoholder \$6.75 675QX4385

- D. Feliz Navidad

  □ \$6.75
  6750X4392
- E. George Washington ☐ Bicentennial

\$6.25 625QX3862

F. Cranberry Bunny
□ \$5.75
5750X4262

G. Deer Disguise

□ \$5.75

5750X4265

H. Paddington™ Bear \$5.75 575QX4292

I. Special Delivery

□ \$5.25
525QX4325

J. Norman Rockwell
□ \$4.75
475QX2762

K. PEANUTS® —

□ A Charlie Brown

Christmas

\$4.75