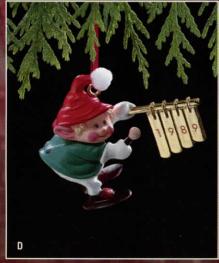

## C. Holiday Duet

☐ 4th in a series of Mr. and Mrs. Claus ornaments \$13.25 1325QX4575

D. Rocking Horse

☐ 9th in a series
\$10.75
1075QX4622

E. Frosty Friends

☐ 10th in a series
\$9.25
9250X4572

F. Windows of the World