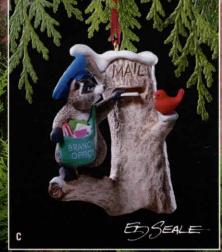

## C. Mail Call

Sculpted by Ed Seale \$8.75 875QX4522

D. Baby Partridge
☐ Sculpted by John Francis
\$6.75 675QX4525

 A unique group of ornaments that let the Keepsakes artists share their

E. Playful Angel