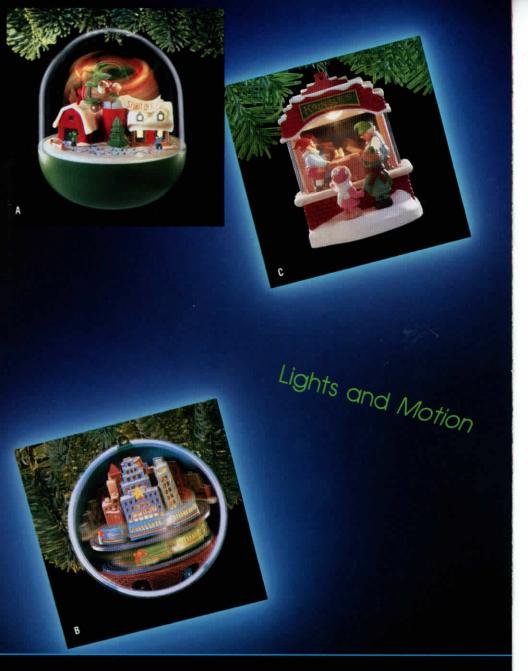

- A. Spirit of St. Nick
  Light and Motion
  Artists' Favorites
  Designed by Ed Seale
  Look for his initials
  on the ornament
  \$24.50
  24500LX7285
- B. Metro Express
  Light and Motion
  Artists' Favorites
  Designed by Linda Sickman
  Look for her initials
  on the ornament
  \$28.00
  2800QLX7275
- C. Kringle's Toy Shop

   Light and Motion
  \$24.50
  2450QLX7017

D. Forest Frolics

■ Light and Motion
First in a series
\$24.50
2450QLX7282

E. Tiny Tinker

■ Light and Motion
\$19.50
1950QLX7174

F. Loving Spoonful

■ Light and Motion
\$19.50
1950QLX7262