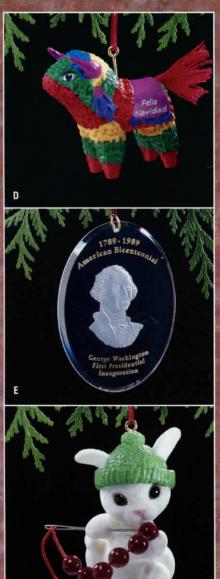

☐ Photoholder \$6.75 675QX4385

- D. Feliz Navidad

  □ \$6.75
  6750X4392
- E. George Washington ☐ Bicentennial

\$6.25 625QX3862

F. Cranberry Bunny
□ \$5.75
5750X4262

G. Deer Disguise

□ \$5.75

5750X4265

H. Paddington™ Bear \$5.75 575QX4292

I. Special Delivery

□ \$5.25
525QX4325

J. Norman Rockwell
□ \$4.75
475QX2762

K. PEANUTS® —

□ A Charlie Brown

Christmas

\$4.75