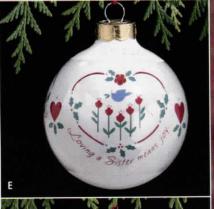

A. Mother
Fine Porcelain
\$9.75
975QX4405

B. Mom and Dad \$9.75 975QX4425

C. Dad □ \$7.25 725QX4412

D. Brother
□ \$7.25
725QX4452

E. Sister

□ \$4.75

475QX2792

F. Godchild \$6.25 625QX3112