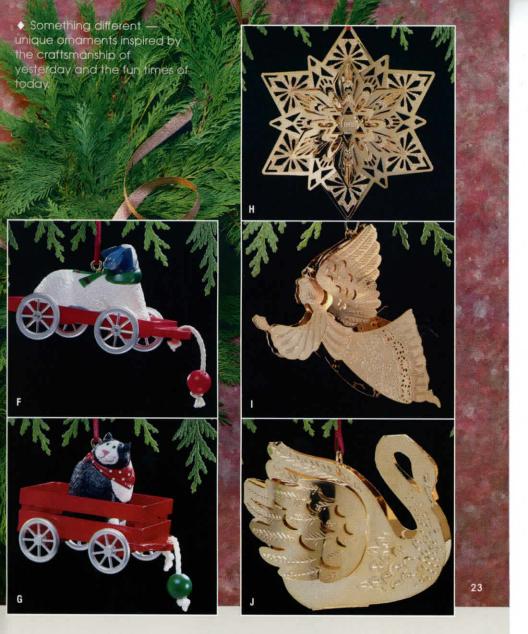

  \$5.75
  575QX4872
- **D. Horse Weathervane**□ \$5.75

  575QX4632
- E. Rooster Weathervane

  \$5.75
  575QX4675

- F. Nostalgic Lamb \$6.75 675QX4665
- G. Country Cat
  □ \$6.25
  625QX4672
- H. Sparkling Snowflake

  □ \$7.75
  775QX5472
- I. Festive Angel
  □ \$6.75
  6750X4635
- J. Graceful Swan
  □ \$6.75
  6750X4642

- A. Claus Construction

  \$7.75
  775QX4885
- B. Let's Play
  ☐ Head and tail wiggles
  \$7.25
  725QX4882
- C. Wiggly Snowman
  Head wiggles
  \$6.75
  675QX4892
- D. Balancing Elf
  □ \$6.75
  675QX4895