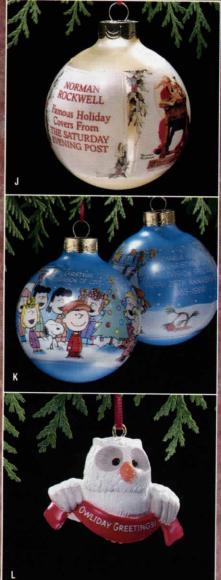

H. Paddington™ Bear \$5.75 575QX4292

I. Special Delivery

□ \$5.25
525QX4325

J. Norman Rockwell
□ \$4.75
475QX2762

K. PEANUTS® —

□ A Charlie Brown

Christmas

\$4.75

4750X2765

L. Owliday Greetings

□ \$4.00
400QX4365

20

A. Sea Santa

□ \$5.75

575QX4152

B. Gym Dandy □ \$5.75 5750X4185