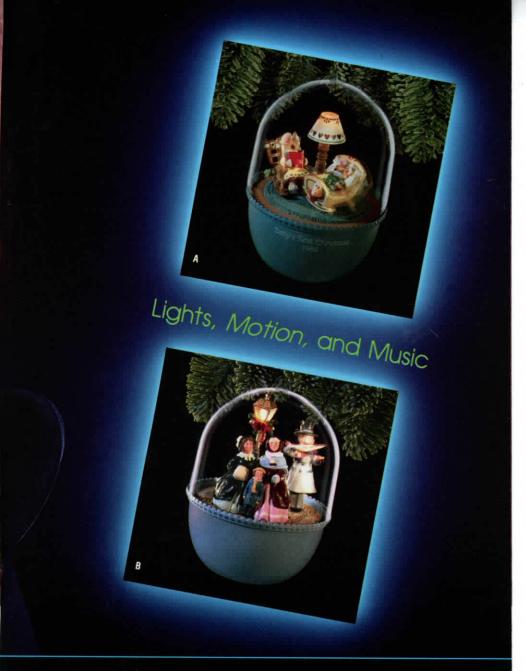

## H. Goin' South \$4.25 4250X4105

I. Rodney Reindeer

Bendable figure

\$6.75
675QX4072

A. Baby's First Christmas

Light, Motion and Music
Plays "Brahms' Lullaby"
\$30.00
3000QLX7272

B. Joyous Carolers
Light, Motion and Music
Plays "We Wish You
A Merry Christmas"
\$30.00
30000LX7295