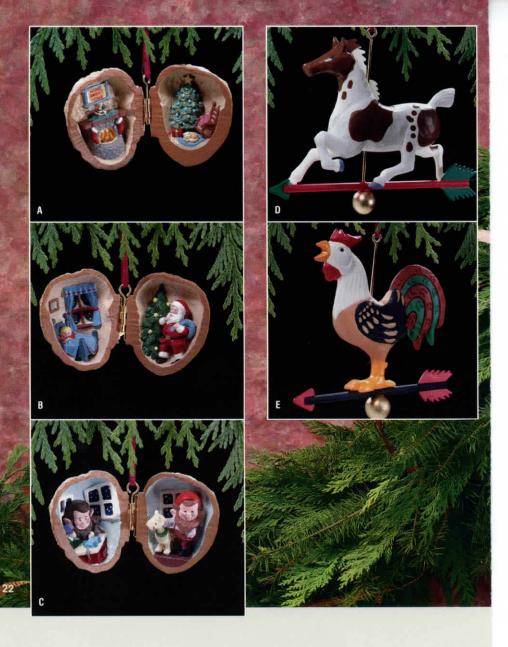

  \$5.75
  575QX4872
- **D. Horse Weathervane**□ \$5.75

  575QX4632
- E. Rooster Weathervane

  \$5.75
  575QX4675

- F. Nostalgic Lamb \$6.75 675QX4665
- G. Country Cat
  □ \$6.25
  625QX4672
- H. Sparkling Snowflake