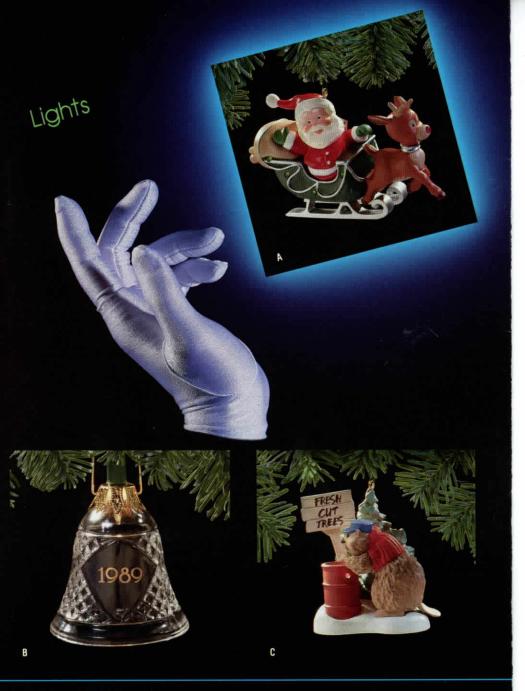

A. Rudolph the

Red-Nosed Reindeer®
Blinking Lights
\$19.50
19500LX7252

B. Holiday Bell
■ Lighted lead
crystal bell
\$17.50
17500LX7222

C. Busy Beaver

Flickering Light

\$17.50

1750QLX7245

D. First

■ Christmas Together
Flickering Light
\$17.50
17500LX7342

E. Little Drummer Boy
Light
4th in a series of
Christmas Classics
\$13.50
1350QLX7242

F. The Animals Speak
■ Light
\$13.50
1350QLX7232

G. Unicorn Fantasy