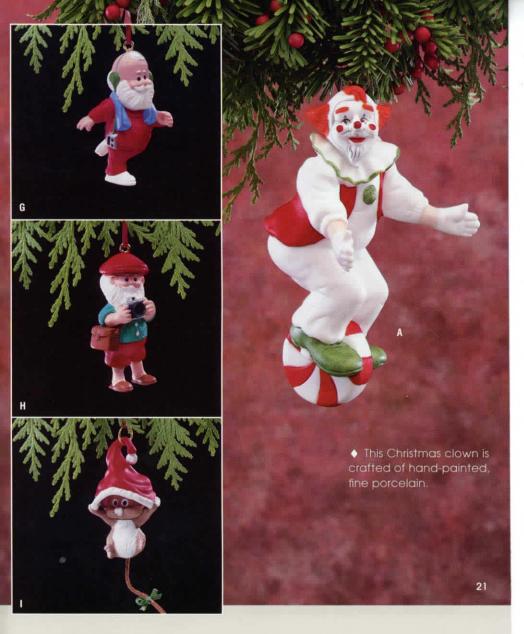

H. Camera Claus

□ \$5.75

5750X5465

I. Hang in There □ \$5.25 5250X4305

A. Peppermint Clown Hand-Painted Fine Porcelain \$24.75 24750X4505

- **A. Nutshell Holiday**□ \$5.75
  5750X4652
- **B. Nutshell Dreams**□ \$5.75
  5750X4655
- C. Nutshell Workshop